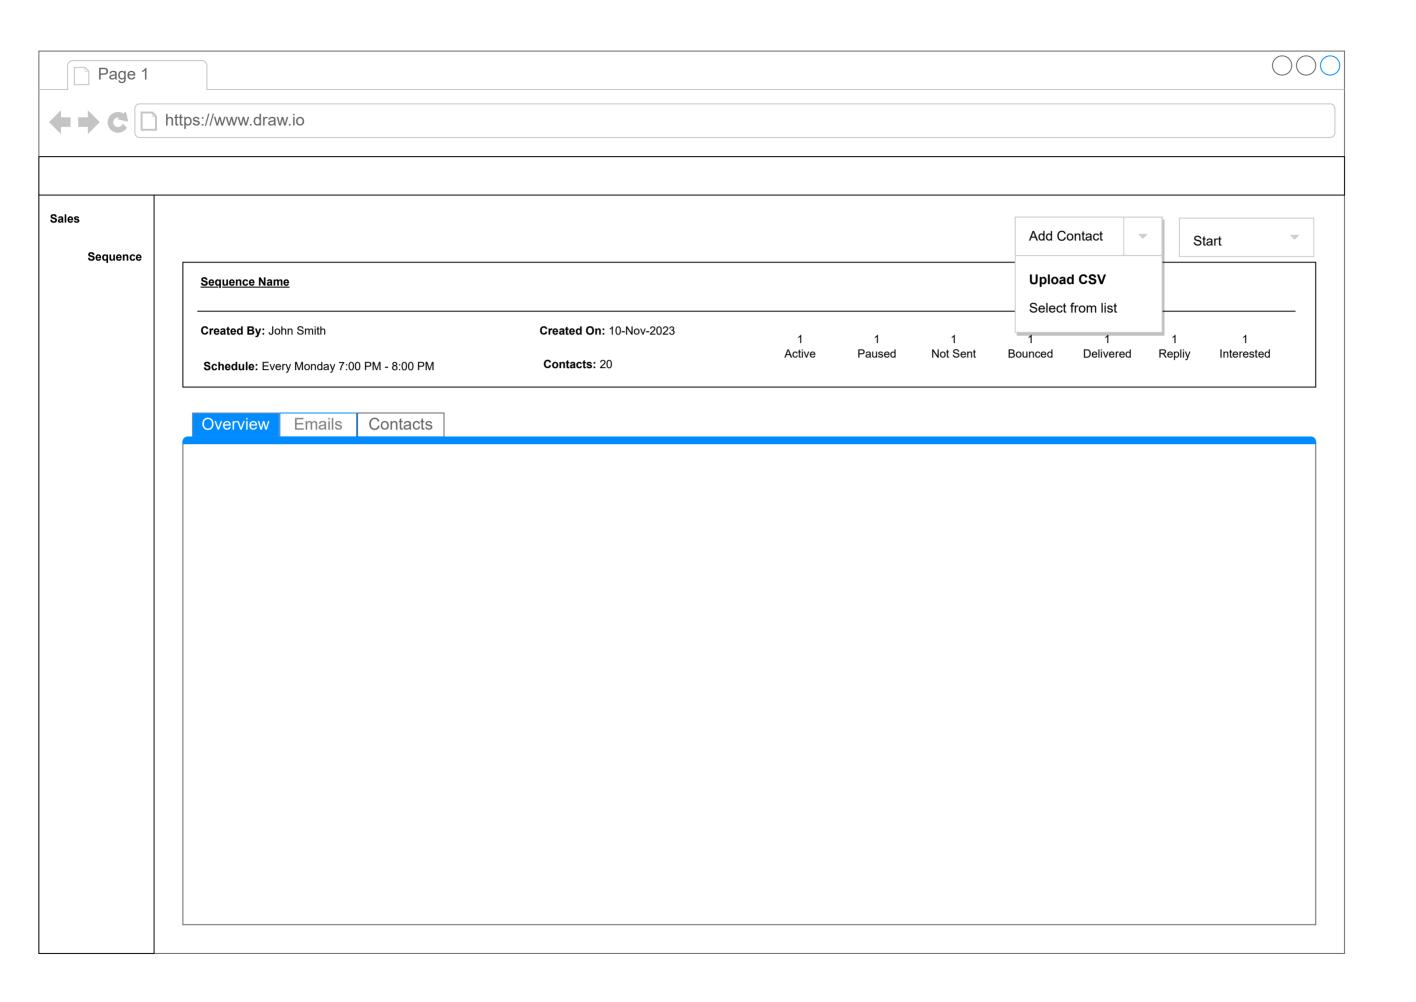

| equence | Sequences New Sequ                  |             |             |               |              |                |             |                 |
|---------|-------------------------------------|-------------|-------------|---------------|--------------|----------------|-------------|-----------------|
|         | Sequence Name Created By Created On | 1<br>Active | 1<br>Paused | 1<br>Not Sent | 1<br>Bounced | 1<br>Delivered | 1<br>Repliy | 1<br>Interested |
|         | Sequence Name Created By Created On | 1<br>Active | 1<br>Paused | 1<br>Not Sent | 1<br>Bounced | 1<br>Delivered | 1<br>Repliy | 1<br>Interested |
|         | Sequence Name Created By Created On | 1<br>Active | 1<br>Paused | 1<br>Not Sent | 1<br>Bounced | 1<br>Delivered | 1<br>Repliy | 1<br>Interested |
|         |                                     |             |             |               |              |                |             |                 |
|         |                                     |             |             |               |              |                |             |                 |
|         |                                     |             |             |               |              |                |             |                 |