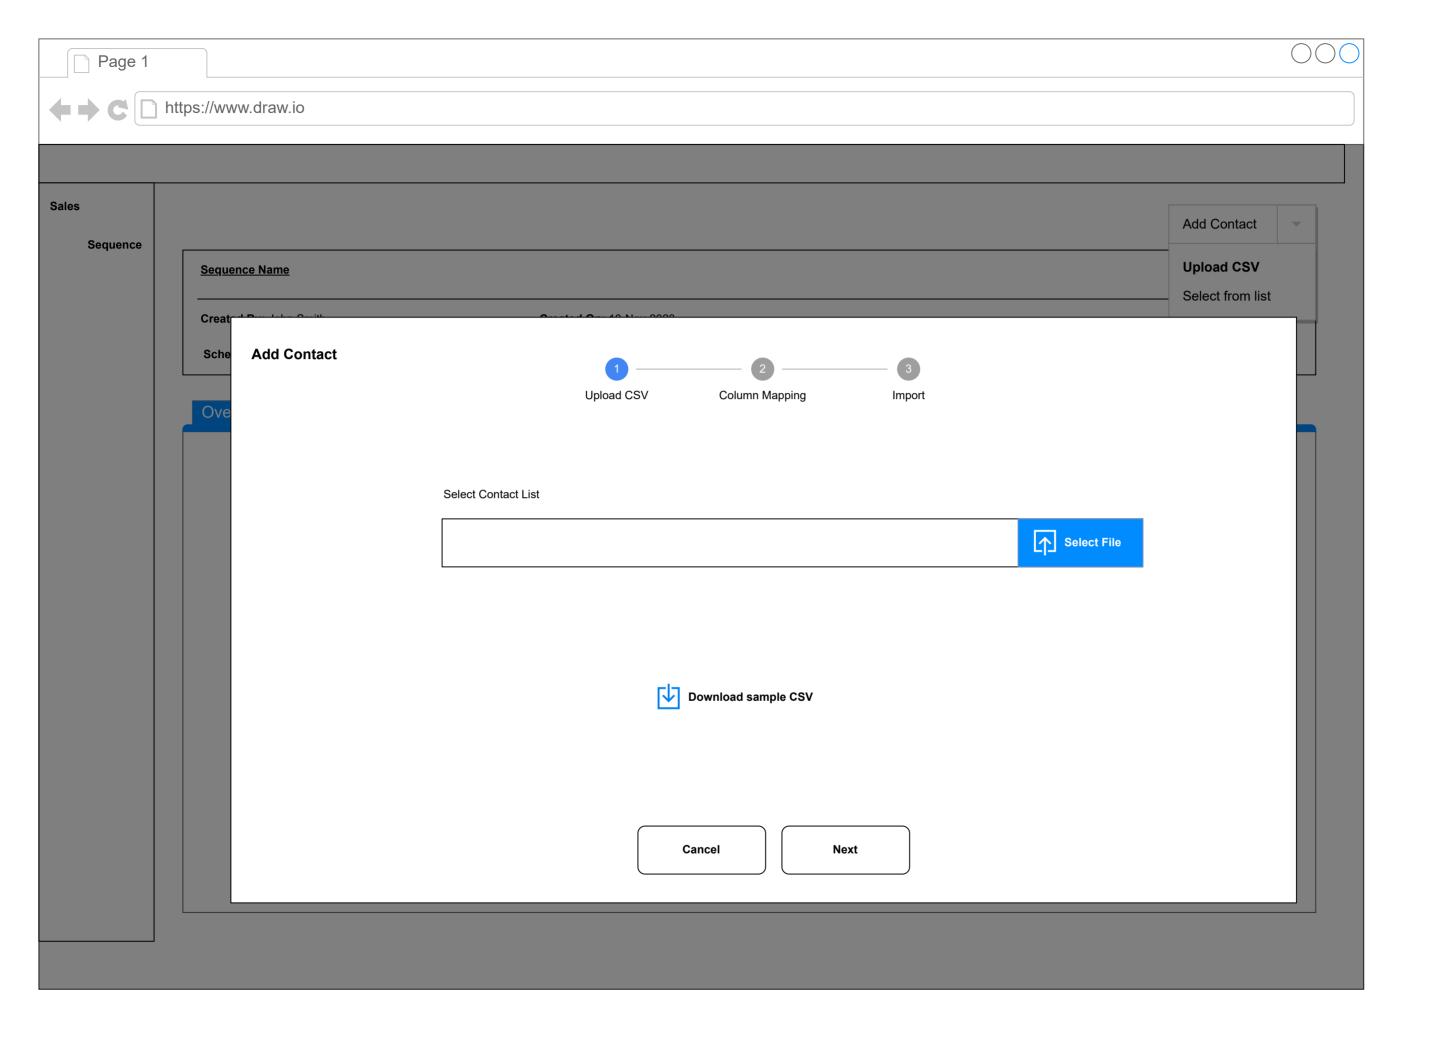

| equence | Sequences New Sequ                  |             |             |               |              |                |             |                 |
|---------|-------------------------------------|-------------|-------------|---------------|--------------|----------------|-------------|-----------------|
|         | Sequence Name Created By Created On | 1<br>Active | 1<br>Paused | 1<br>Not Sent | 1<br>Bounced | 1<br>Delivered | 1<br>Repliy | 1<br>Interested |
|         | Sequence Name Created By Created On | 1<br>Active | 1<br>Paused | 1<br>Not Sent | 1<br>Bounced | 1<br>Delivered | 1<br>Repliy | 1<br>Interested |
|         | Sequence Name Created By Created On | 1<br>Active | 1<br>Paused | 1<br>Not Sent | 1<br>Bounced | 1<br>Delivered | 1<br>Repliy | 1<br>Interested |
|         |                                     |             |             |               |              |                |             |                 |
|         |                                     |             |             |               |              |                |             |                 |
|         |                                     |             |             |               |              |                |             |                 |