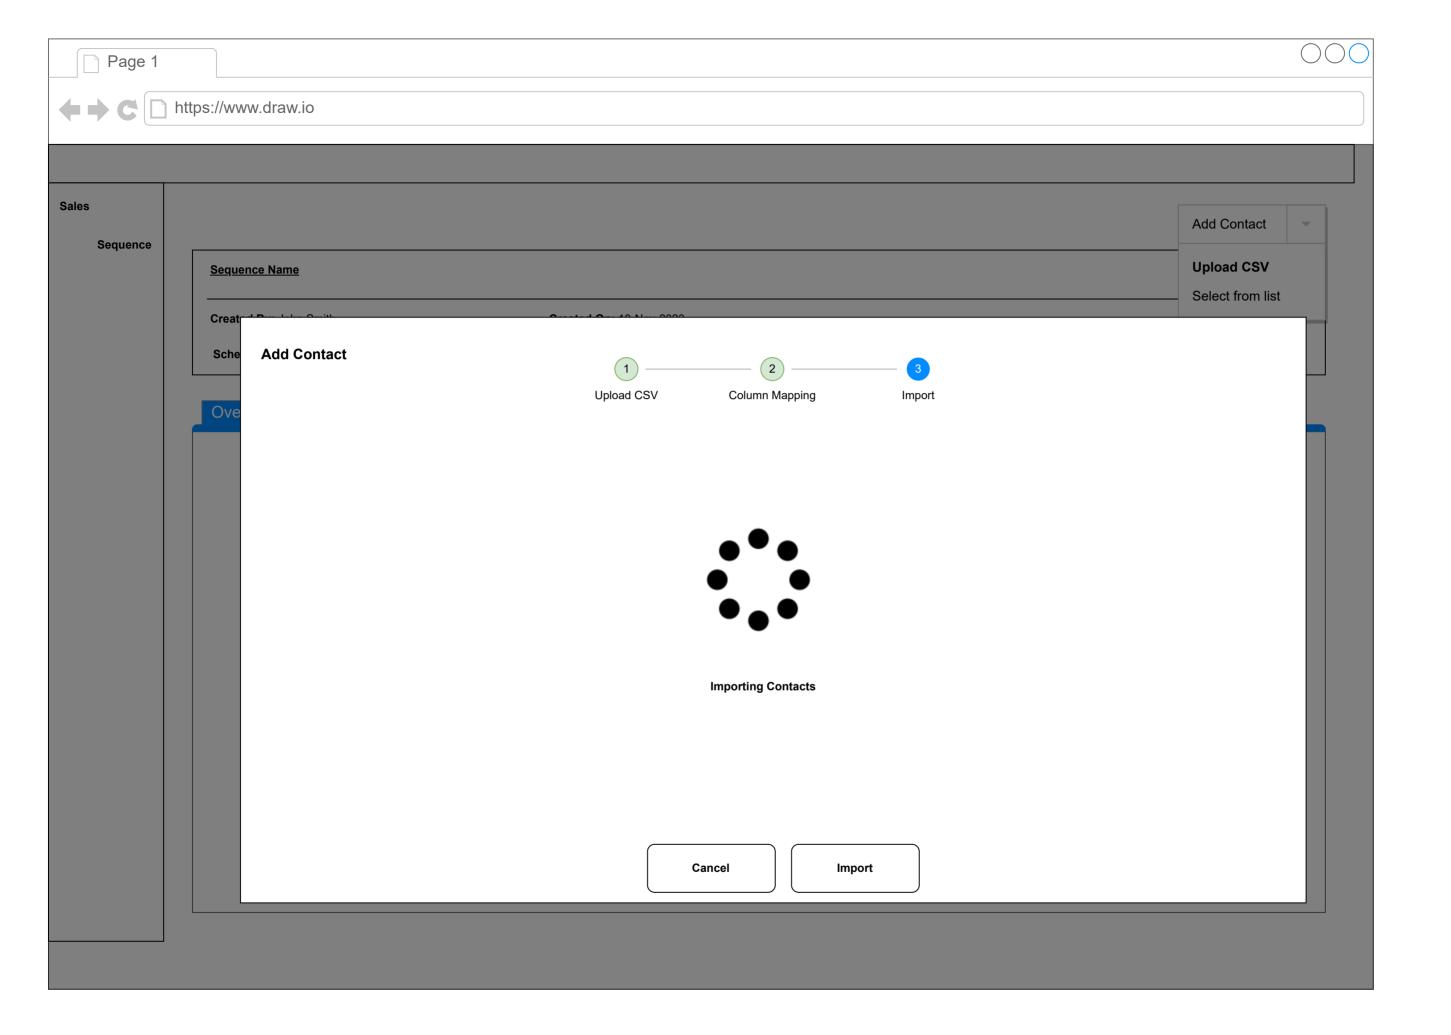

| Sequence Name Created By Created On | 1<br>Active | 1<br>Paused | 1<br>Not Sent | 1<br>Bounced | 1<br>Delivered | 1<br>Repliy | 1<br>Interested |
|         | Sequence Name Created By Created On | 1<br>Active | 1<br>Paused | 1<br>Not Sent | 1<br>Bounced | 1<br>Delivered | 1<br>Repliy | 1<br>Interested |
|         |                                     |             |             |               |              |                |             |                 |
|         |                                     |             |             |               |              |                |             |                 |
|         |                                     |             |             |               |              |                |             |                 |