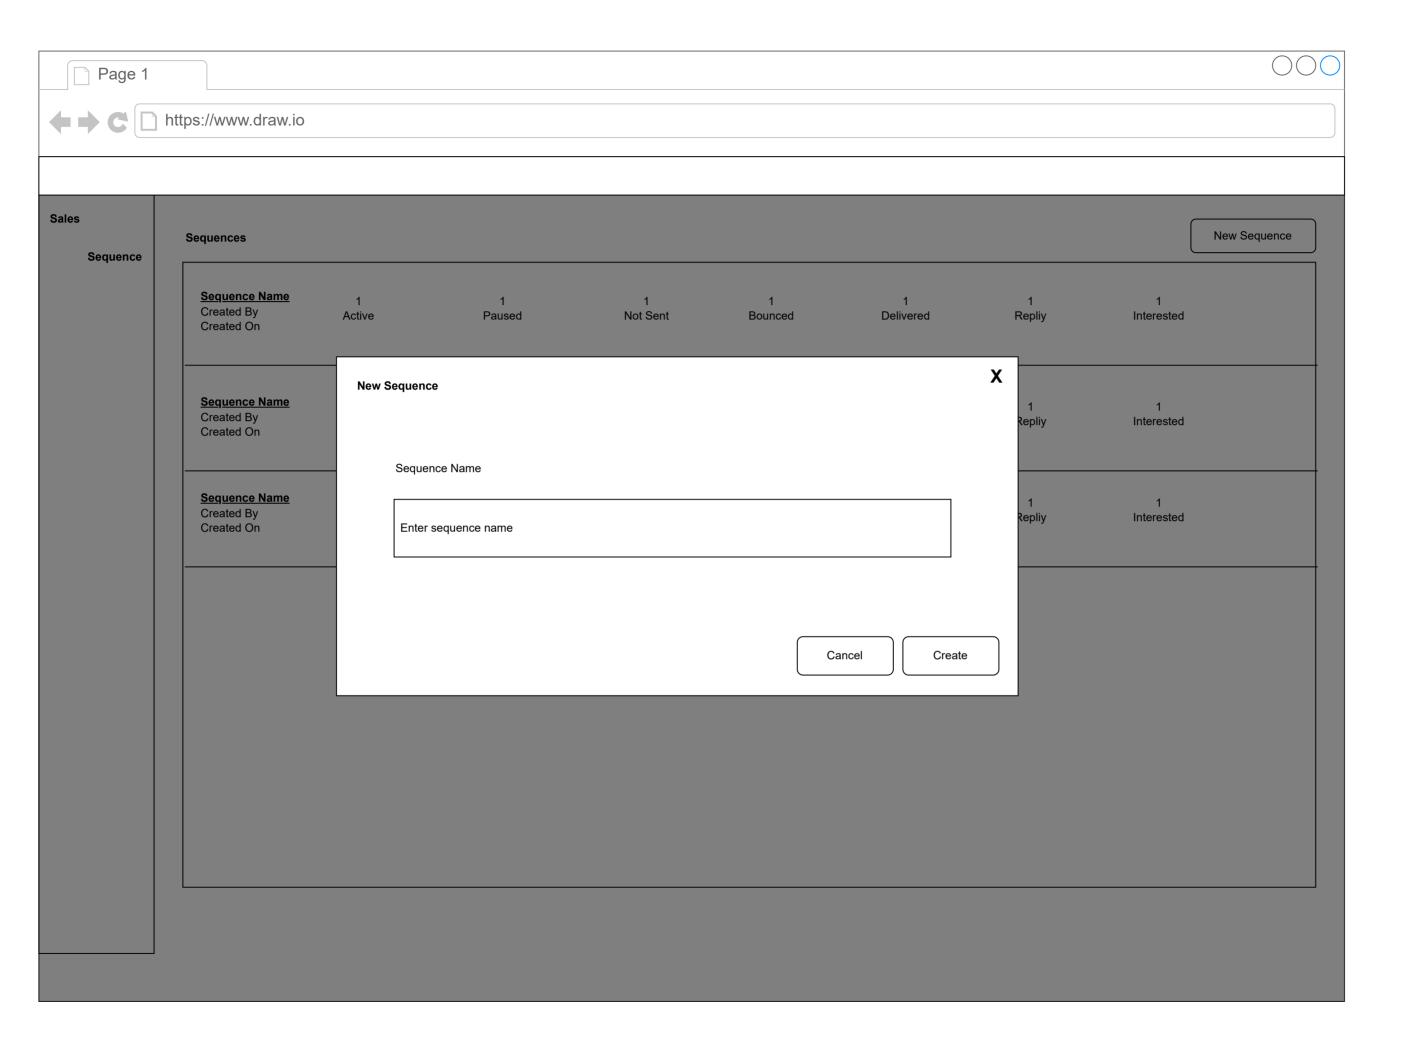

| equence | Sequences New Sequ                  |             |             |               |              |                |             |                 |
|---------|-------------------------------------|-------------|-------------|---------------|--------------|----------------|-------------|-----------------|
|         | Sequence Name Created By Created On | 1<br>Active | 1<br>Paused | 1<br>Not Sent | 1<br>Bounced | 1<br>Delivered | 1<br>Repliy | 1<br>Interested |
|         | Sequence Name Created By Created On | 1<br>Active | 1<br>Paused | 1<br>Not Sent | 1<br>Bounced | 1<br>Delivered | 1<br>Repliy | 1<br>Interested |
|         | Sequence Name Created By Created On | 1<br>Active | 1<br>Paused | 1<br>Not Sent | 1<br>Bounced | 1<br>Delivered | 1<br>Repliy | 1<br>Interested |
|         |                                     |             |             |               |              |                |             |                 |
|         |                                     |             |             |               |              |                |             |                 |
|         |                                     |             |             |               |              |                |             |                 |