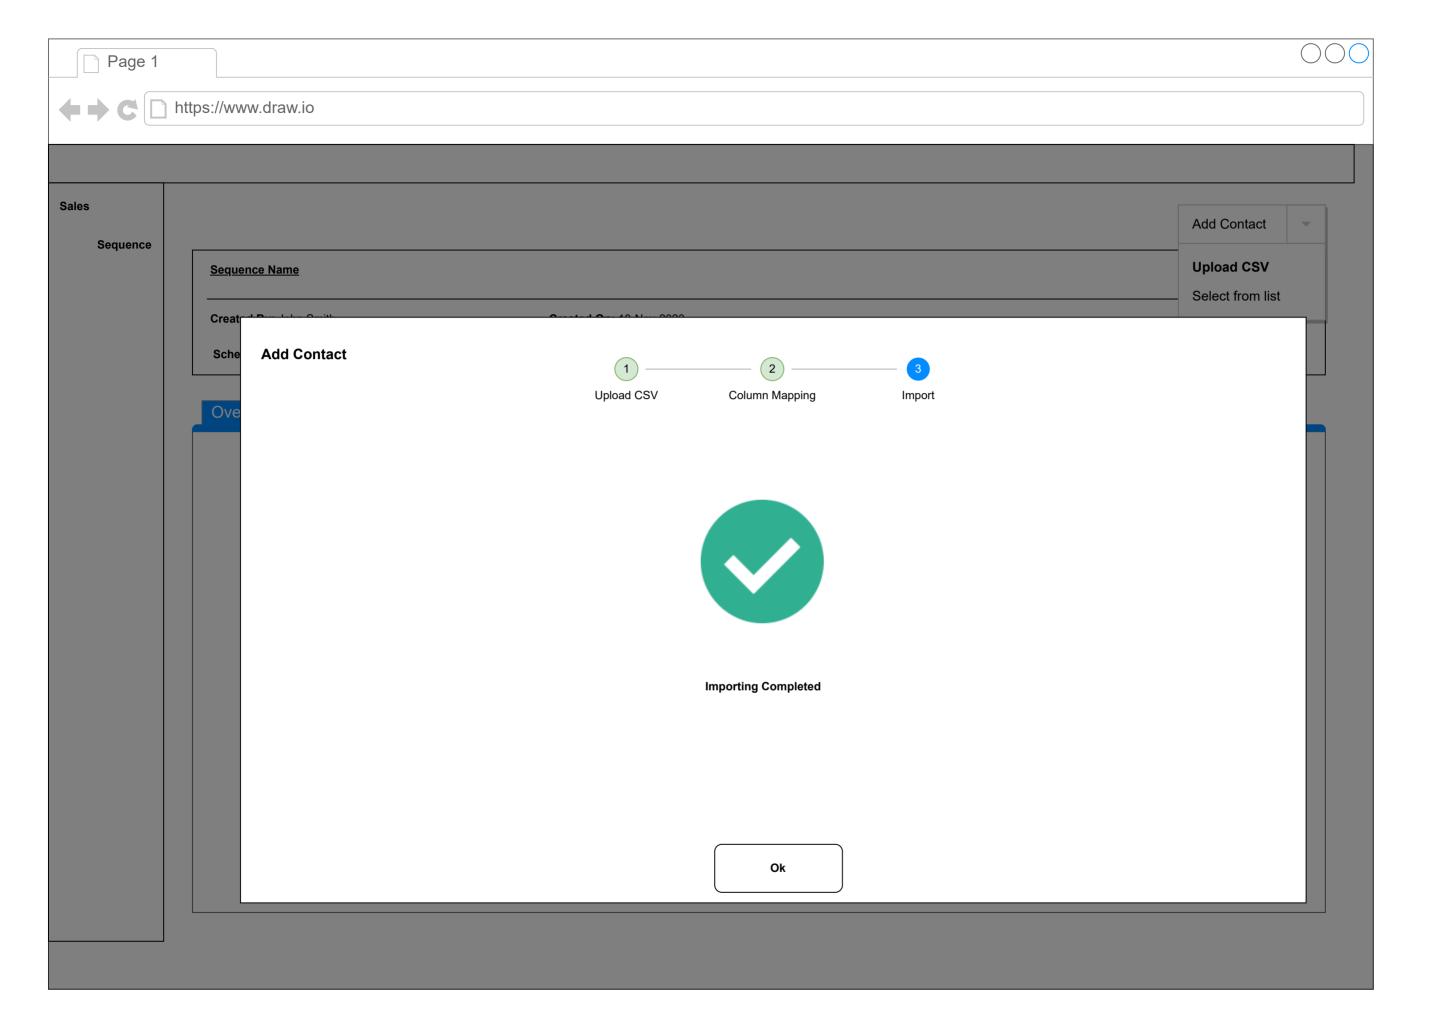

| Sequence Name Created By Created On | 1<br>Active | 1<br>Paused | 1<br>Not Sent | 1<br>Bounced | 1<br>Delivered | 1<br>Repliy | 1<br>Interested |
|         | Sequence Name Created By Created On | 1<br>Active | 1<br>Paused | 1<br>Not Sent | 1<br>Bounced | 1<br>Delivered | 1<br>Repliy | 1<br>Interested |
|         |                                     |             |             |               |              |                |             |                 |
|         |                                     |             |             |               |              |                |             |                 |
|         |                                     |             |             |               |              |                |             |                 |