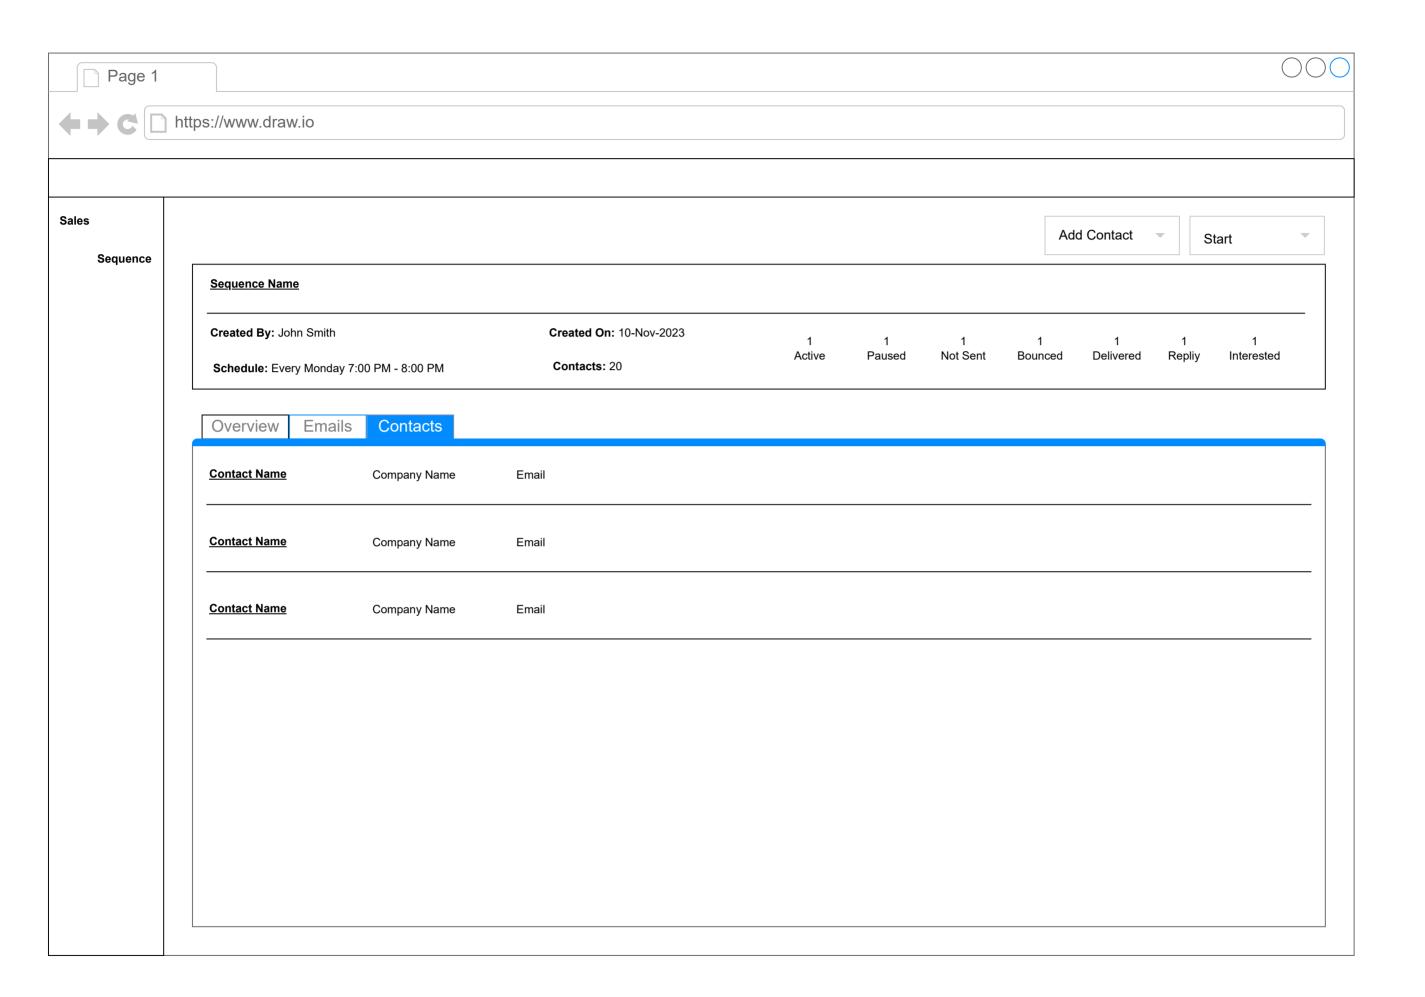

| equence | Sequences New Sequ                  |             |             |               |              |                |             |                 |
|---------|-------------------------------------|-------------|-------------|---------------|--------------|----------------|-------------|-----------------|
|         | Sequence Name Created By Created On | 1<br>Active | 1<br>Paused | 1<br>Not Sent | 1<br>Bounced | 1<br>Delivered | 1<br>Repliy | 1<br>Interested |
|         | Sequence Name Created By Created On | 1<br>Active | 1<br>Paused | 1<br>Not Sent | 1<br>Bounced | 1<br>Delivered | 1<br>Repliy | 1<br>Interested |
|         | Sequence Name Created By Created On | 1<br>Active | 1<br>Paused | 1<br>Not Sent | 1<br>Bounced | 1<br>Delivered | 1<br>Repliy | 1<br>Interested |
|         |                                     |             |             |               |              |                |             |                 |
|         |                                     |             |             |               |              |                |             |                 |
|         |                                     |             |             |               |              |                |             |                 |