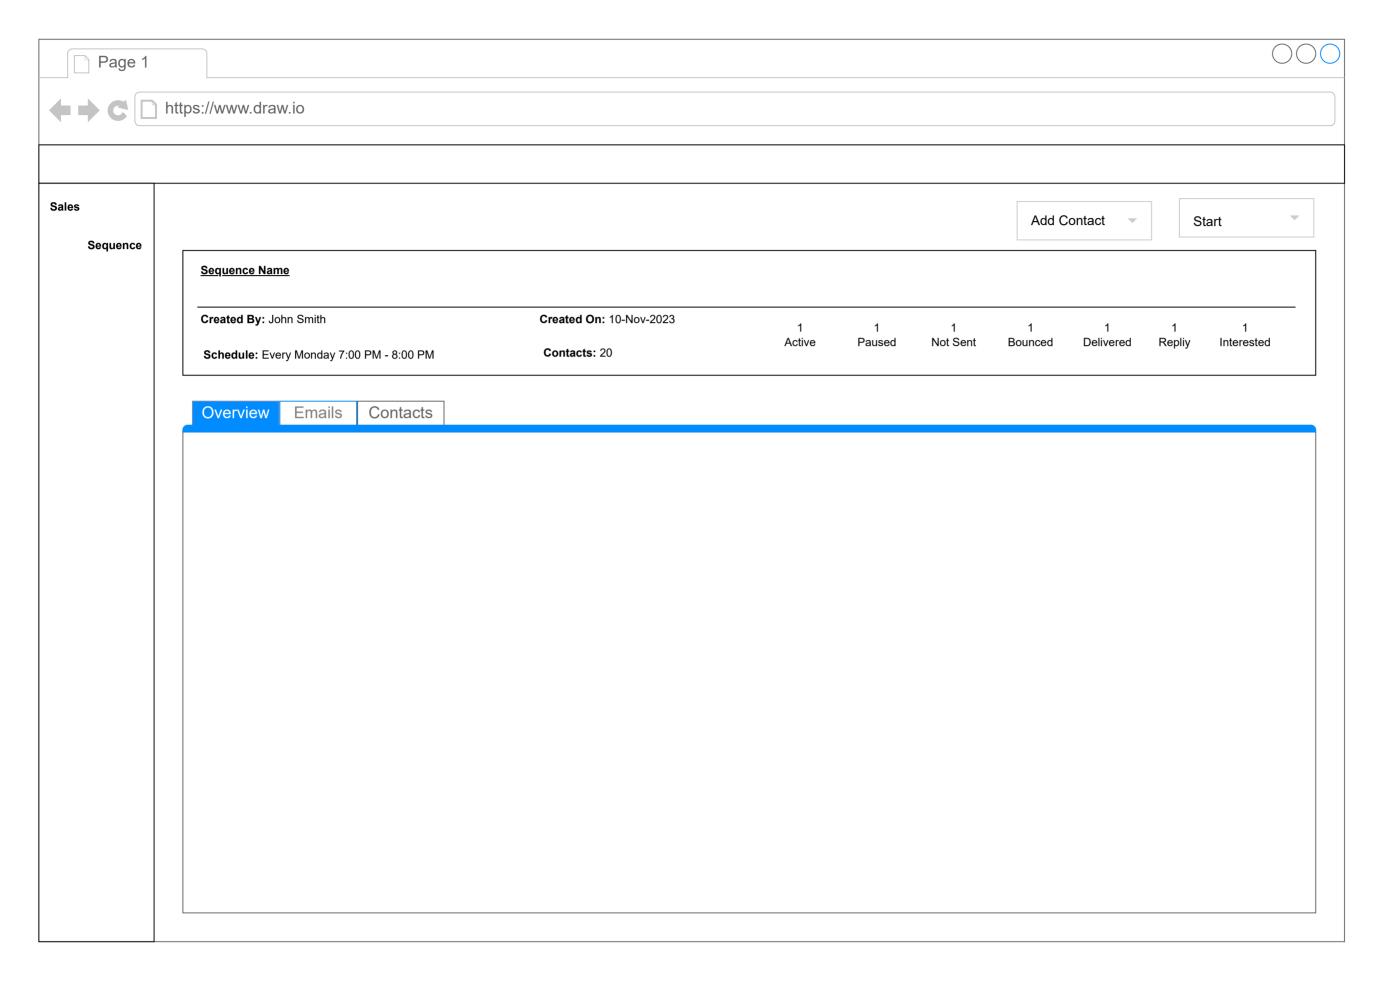

| equence | Sequences New Sequ                  |             |             |               |              |                |             |                 |
|---------|-------------------------------------|-------------|-------------|---------------|--------------|----------------|-------------|-----------------|
|         | Sequence Name Created By Created On | 1<br>Active | 1<br>Paused | 1<br>Not Sent | 1<br>Bounced | 1<br>Delivered | 1<br>Repliy | 1<br>Interested |
|         | Sequence Name Created By Created On | 1<br>Active | 1<br>Paused | 1<br>Not Sent | 1<br>Bounced | 1<br>Delivered | 1<br>Repliy | 1<br>Interested |
|         | Sequence Name Created By Created On | 1<br>Active | 1<br>Paused | 1<br>Not Sent | 1<br>Bounced | 1<br>Delivered | 1<br>Repliy | 1<br>Interested |
|         |                                     |             |             |               |              |                |             |                 |
|         |                                     |             |             |               |              |                |             |                 |
|         |                                     |             |             |               |              |                |             |                 |