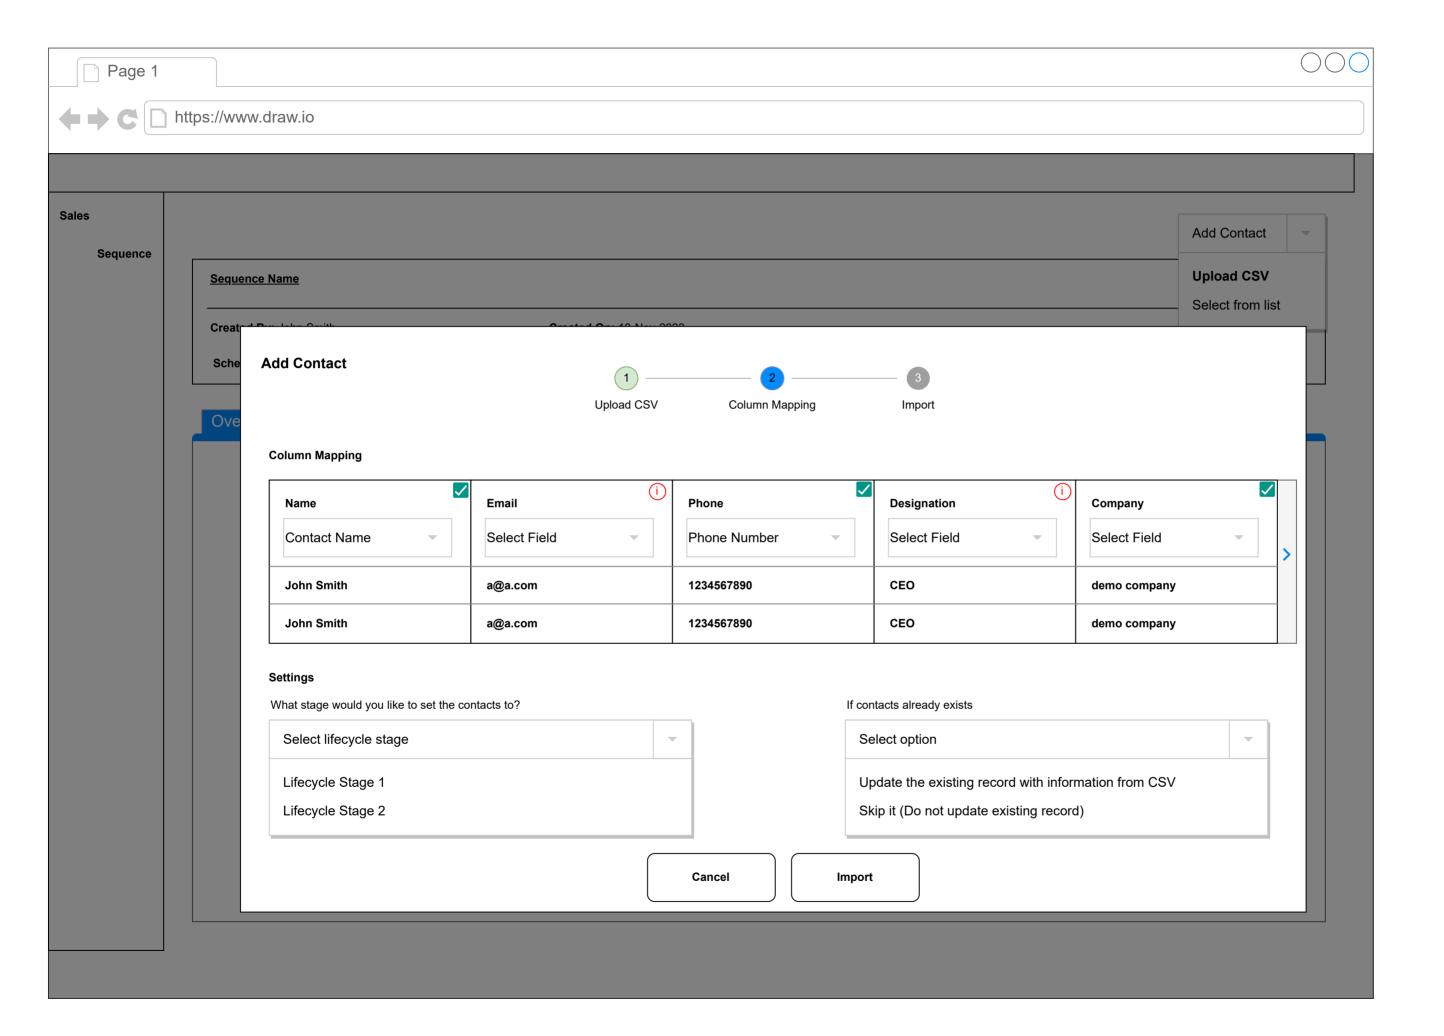

| Sequence Name Created By Created On | 1<br>Active | 1<br>Paused | 1<br>Not Sent | 1<br>Bounced | 1<br>Delivered | 1<br>Repliy | 1<br>Interested |
|         | Sequence Name Created By Created On | 1<br>Active | 1<br>Paused | 1<br>Not Sent | 1<br>Bounced | 1<br>Delivered | 1<br>Repliy | 1<br>Interested |
|         |                                     |             |             |               |              |                |             |                 |
|         |                                     |             |             |               |              |                |             |                 |
|         |                                     |             |             |               |              |                |             |                 |