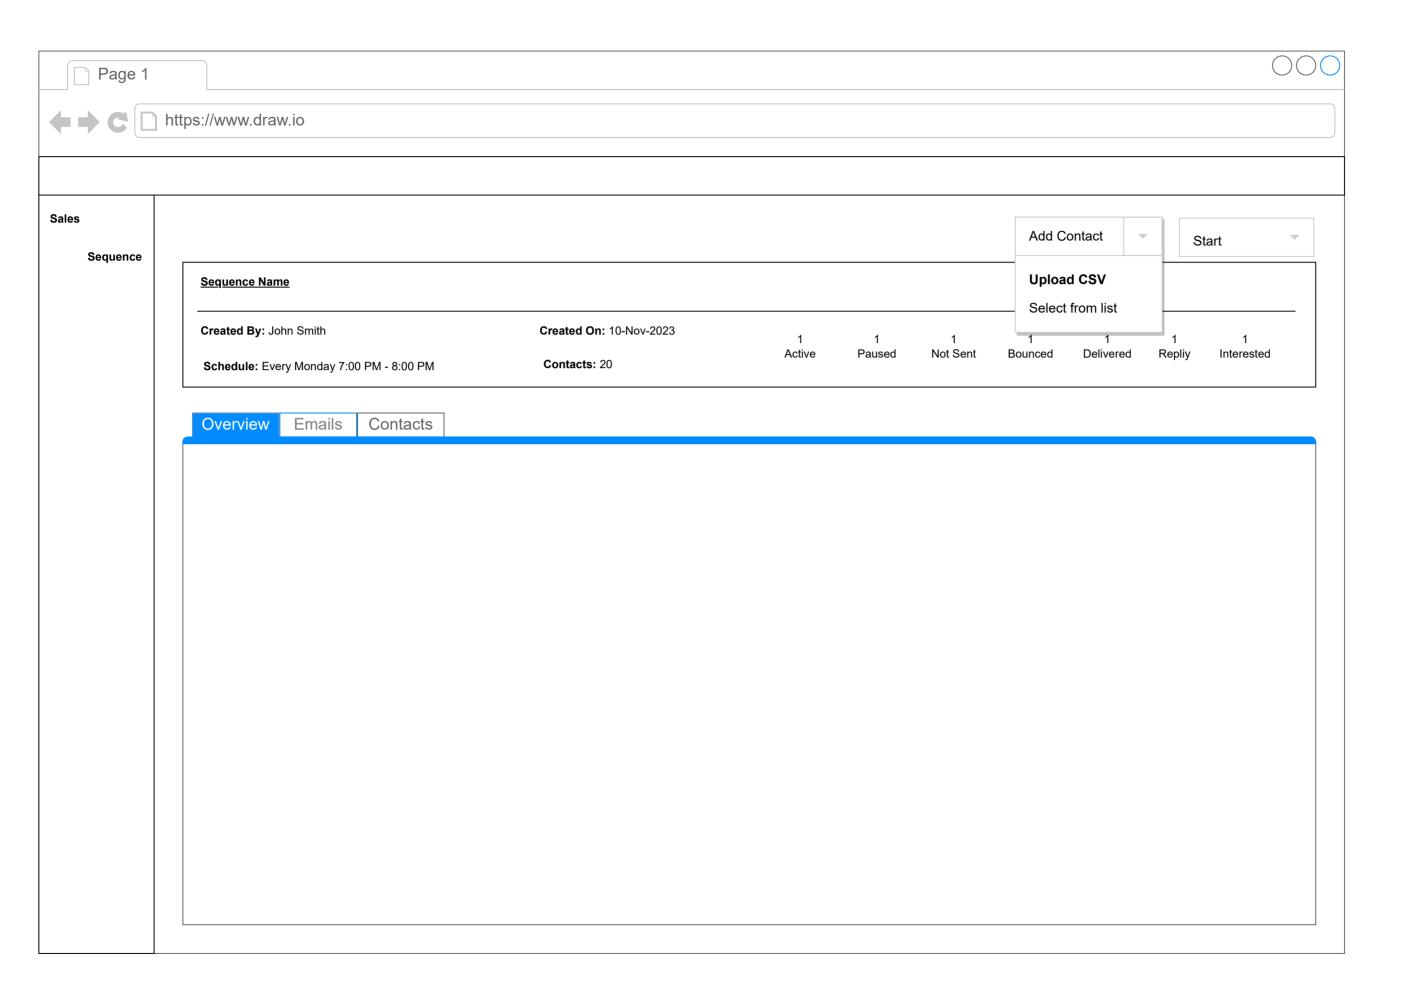

| Sequence | Sequences                                 |             |             |               |              |                |             |                 | New Sequence |  |
|----------|-------------------------------------------|-------------|-------------|---------------|--------------|----------------|-------------|-----------------|--------------|--|
|          | Sequence Name<br>Created By<br>Created On | 1<br>Active | 1<br>Paused | 1<br>Not Sent | 1<br>Bounced | 1<br>Delivered | 1<br>Repliy | 1<br>Interested |              |  |
|          | Sequence Name Created By Created On       | 1<br>Active | 1<br>Paused | 1<br>Not Sent | 1<br>Bounced | 1<br>Delivered | 1<br>Repliy | 1<br>Interested |              |  |
|          | Sequence Name Created By Created On       | 1<br>Active | 1<br>Paused | 1<br>Not Sent | 1<br>Bounced | 1<br>Delivered | 1<br>Repliy | 1<br>Interested |              |  |
|          |                                           |             |             |               |              |                |             |                 |              |  |
|          |                                           |             |             |               |              |                |             |                 |              |  |
|          |                                           |             |             |               |              |                |             |                 |              |  |