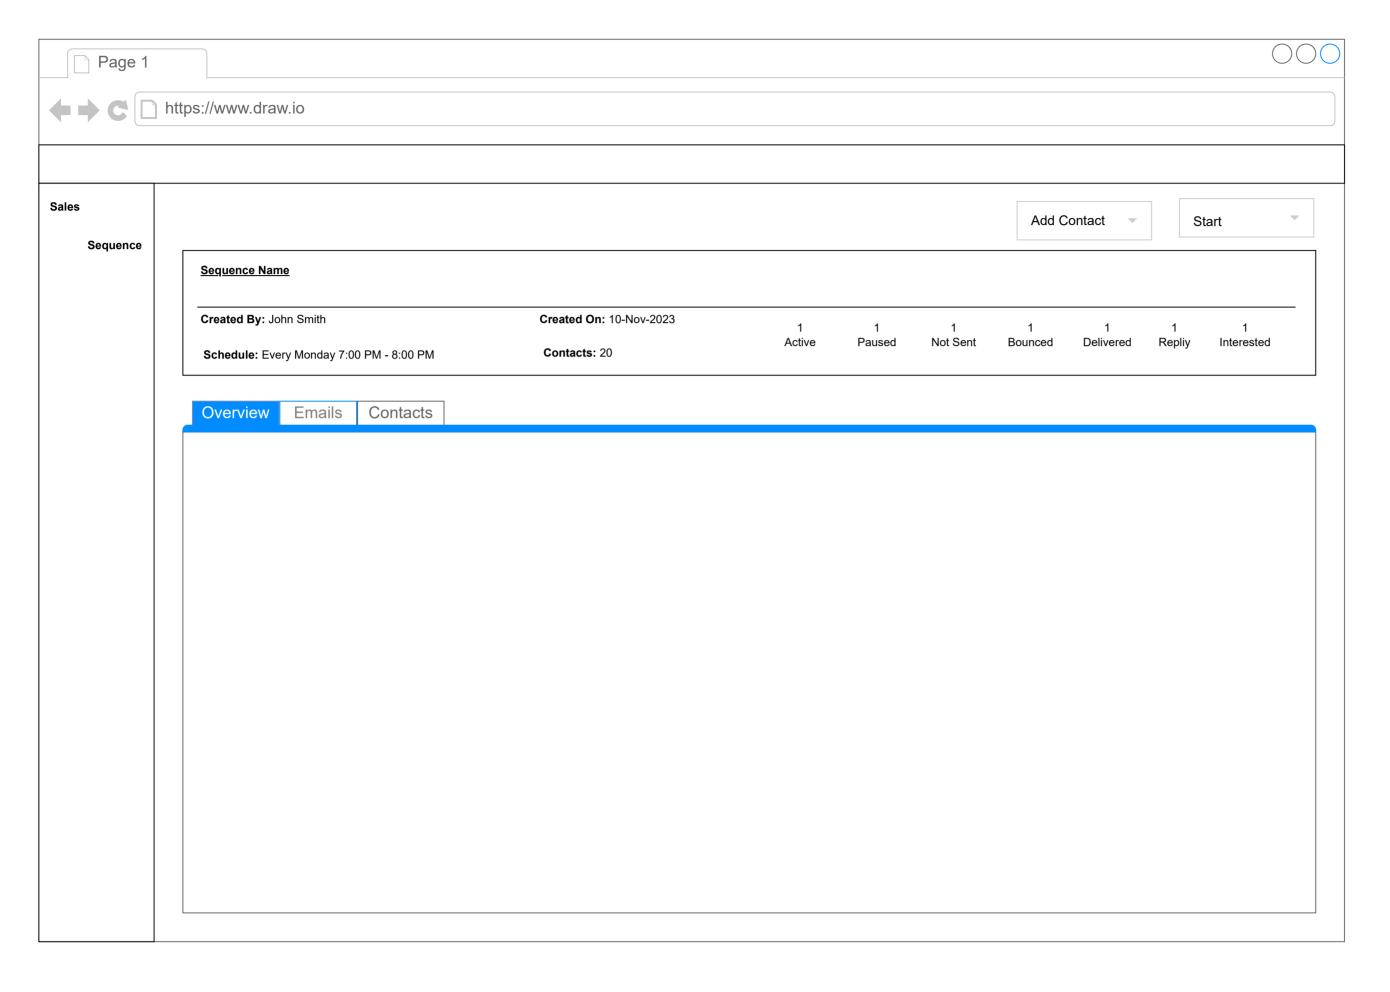

| Sequence | Sequences                                 |             |             |               |              |                |             |                 | New Sequence |  |
|----------|-------------------------------------------|-------------|-------------|---------------|--------------|----------------|-------------|-----------------|--------------|--|
|          | Sequence Name<br>Created By<br>Created On | 1<br>Active | 1<br>Paused | 1<br>Not Sent | 1<br>Bounced | 1<br>Delivered | 1<br>Repliy | 1<br>Interested |              |  |
|          | Sequence Name Created By Created On       | 1<br>Active | 1<br>Paused | 1<br>Not Sent | 1<br>Bounced | 1<br>Delivered | 1<br>Repliy | 1<br>Interested |              |  |
|          | Sequence Name Created By Created On       | 1<br>Active | 1<br>Paused | 1<br>Not Sent | 1<br>Bounced | 1<br>Delivered | 1<br>Repliy | 1<br>Interested |              |  |
|          |                                           |             |             |               |              |                |             |                 |              |  |
|          |                                           |             |             |               |              |                |             |                 |              |  |
|          |                                           |             |             |               |              |                |             |                 |              |  |