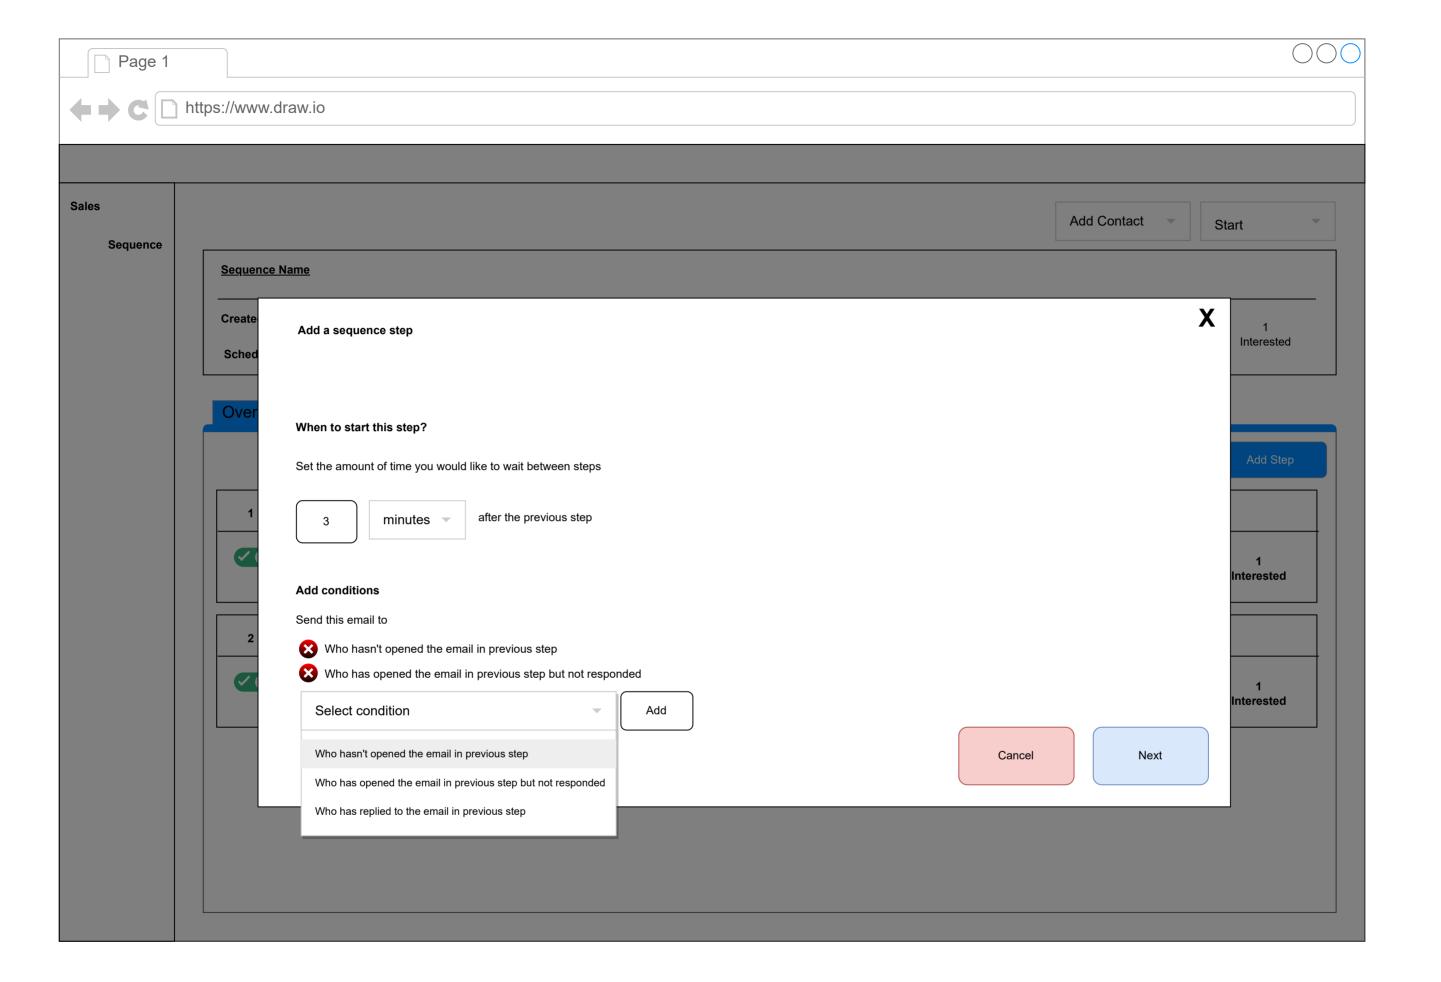

| Sequence | Sequences                                 |             |             |               |              |                |             |                 | New Sequence |  |
|----------|-------------------------------------------|-------------|-------------|---------------|--------------|----------------|-------------|-----------------|--------------|--|
|          | Sequence Name<br>Created By<br>Created On | 1<br>Active | 1<br>Paused | 1<br>Not Sent | 1<br>Bounced | 1<br>Delivered | 1<br>Repliy | 1<br>Interested |              |  |
|          | Sequence Name Created By Created On       | 1<br>Active | 1<br>Paused | 1<br>Not Sent | 1<br>Bounced | 1<br>Delivered | 1<br>Repliy | 1<br>Interested |              |  |
|          | Sequence Name Created By Created On       | 1<br>Active | 1<br>Paused | 1<br>Not Sent | 1<br>Bounced | 1<br>Delivered | 1<br>Repliy | 1<br>Interested |              |  |
|          |                                           |             |             |               |              |                |             |                 |              |  |
|          |                                           |             |             |               |              |                |             |                 |              |  |
|          |                                           |             |             |               |              |                |             |                 |              |  |