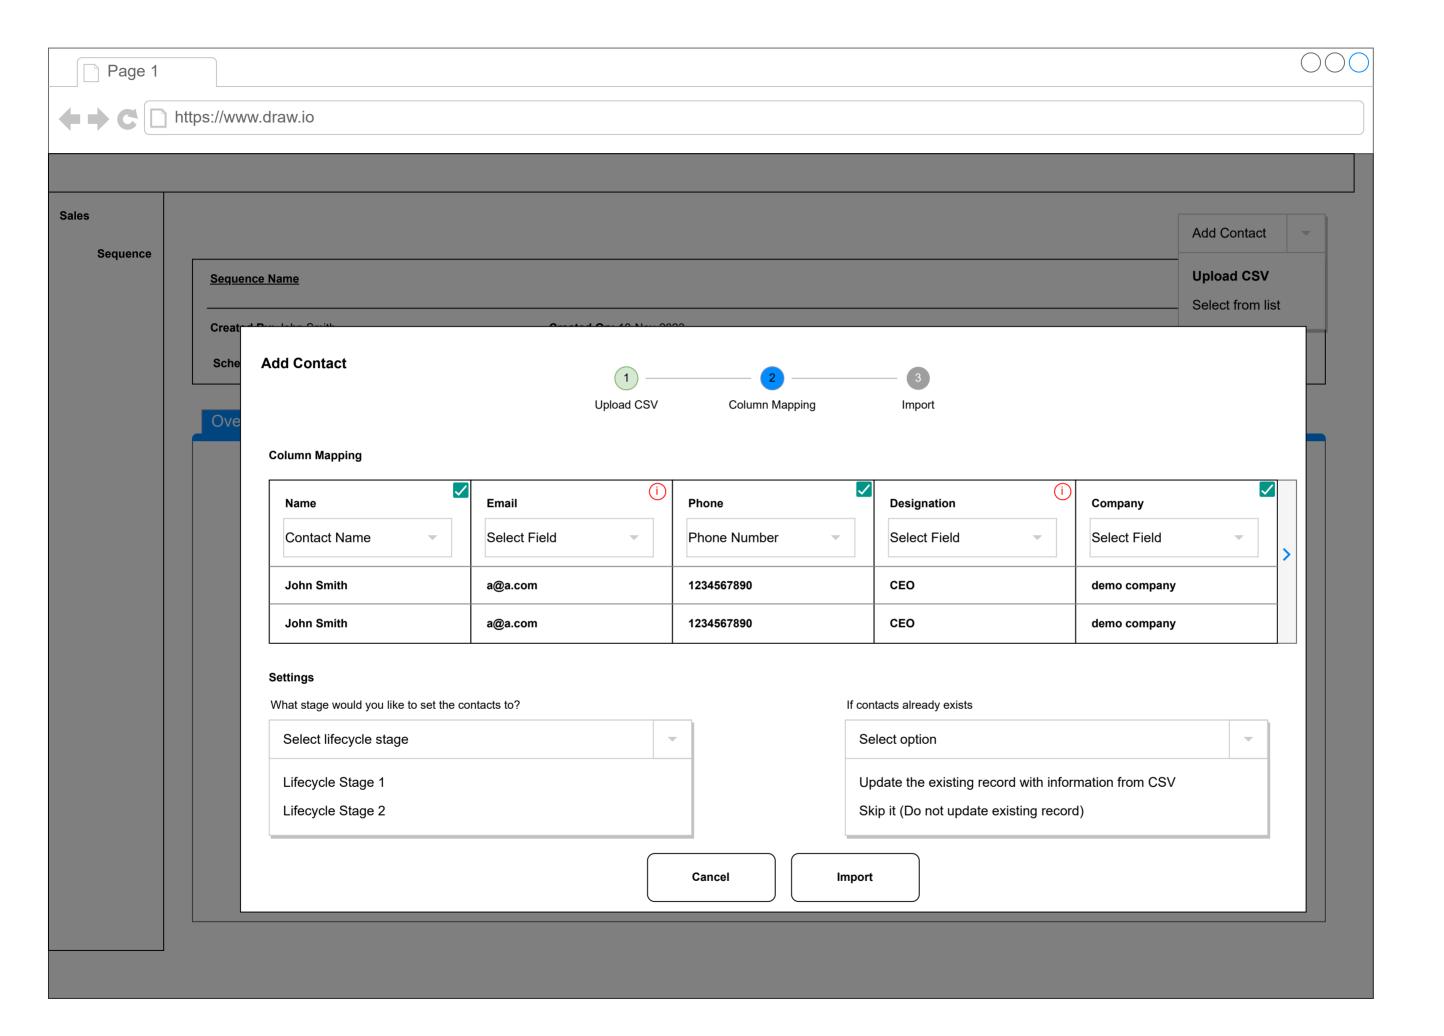

| Sequence | Sequences                                 |             |             |               |              |                |             |                 | New Sequence |  |
|----------|-------------------------------------------|-------------|-------------|---------------|--------------|----------------|-------------|-----------------|--------------|--|
|          | Sequence Name<br>Created By<br>Created On | 1<br>Active | 1<br>Paused | 1<br>Not Sent | 1<br>Bounced | 1<br>Delivered | 1<br>Repliy | 1<br>Interested |              |  |
|          | Sequence Name Created By Created On       | 1<br>Active | 1<br>Paused | 1<br>Not Sent | 1<br>Bounced | 1<br>Delivered | 1<br>Repliy | 1<br>Interested |              |  |
|          | Sequence Name Created By Created On       | 1<br>Active | 1<br>Paused | 1<br>Not Sent | 1<br>Bounced | 1<br>Delivered | 1<br>Repliy | 1<br>Interested |              |  |
|          |                                           |             |             |               |              |                |             |                 |              |  |
|          |                                           |             |             |               |              |                |             |                 |              |  |
|          |                                           |             |             |               |              |                |             |                 |              |  |