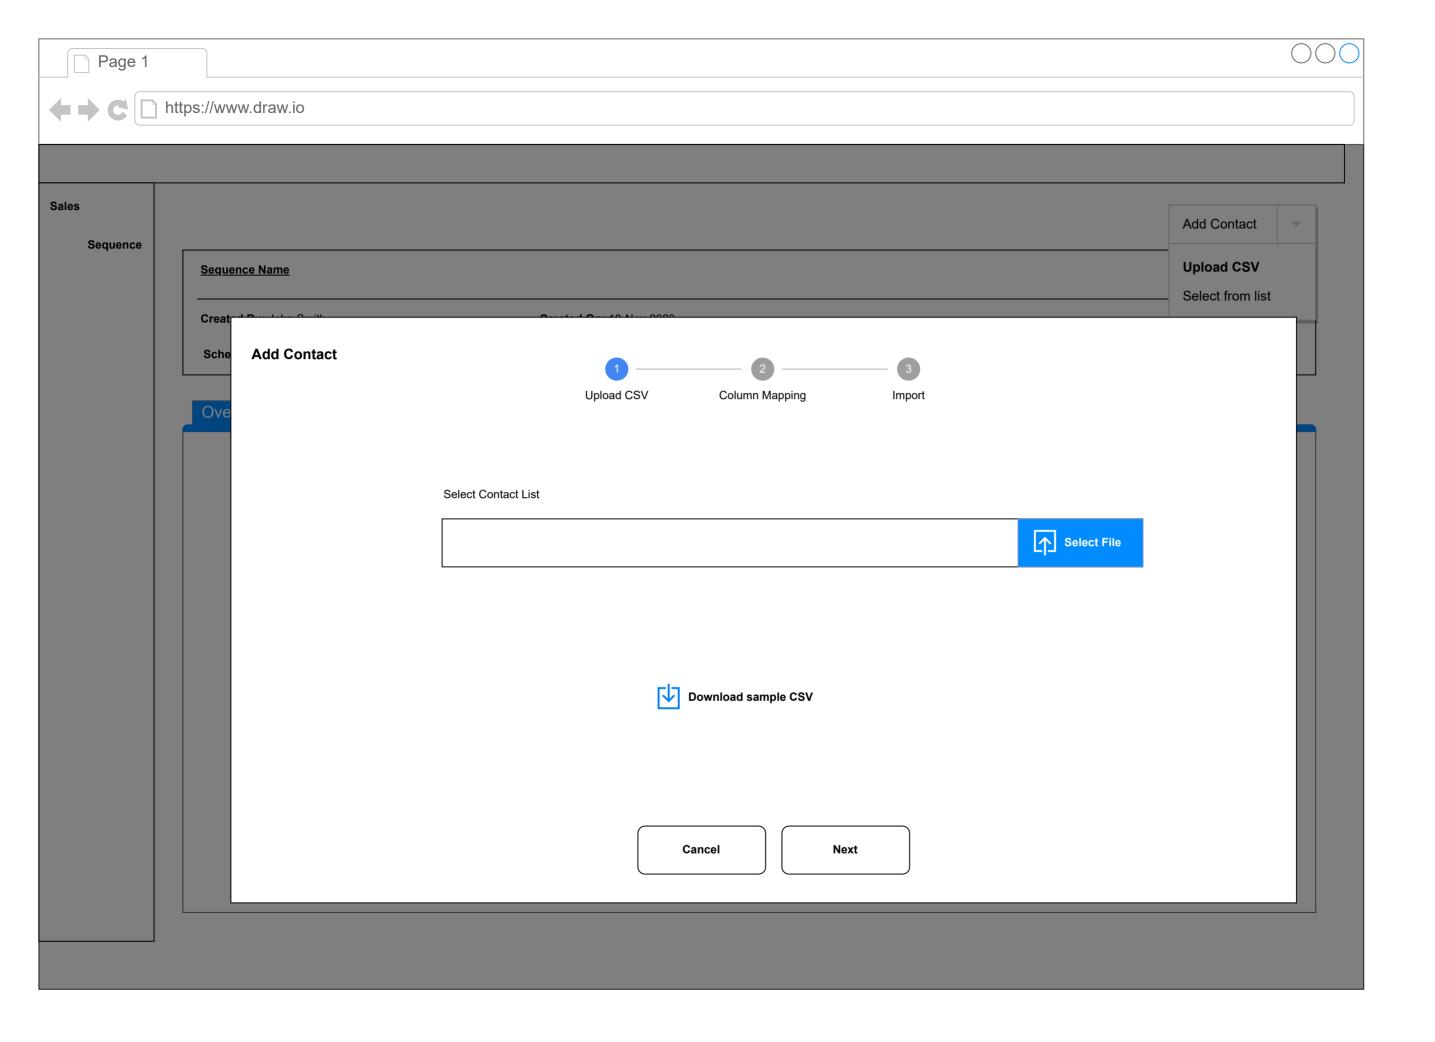

| Sequence | Sequences                                 |             |             |               |              |                |             |                 | New Sequence |  |
|----------|-------------------------------------------|-------------|-------------|---------------|--------------|----------------|-------------|-----------------|--------------|--|
|          | Sequence Name<br>Created By<br>Created On | 1<br>Active | 1<br>Paused | 1<br>Not Sent | 1<br>Bounced | 1<br>Delivered | 1<br>Repliy | 1<br>Interested |              |  |
|          | Sequence Name Created By Created On       | 1<br>Active | 1<br>Paused | 1<br>Not Sent | 1<br>Bounced | 1<br>Delivered | 1<br>Repliy | 1<br>Interested |              |  |
|          | Sequence Name Created By Created On       | 1<br>Active | 1<br>Paused | 1<br>Not Sent | 1<br>Bounced | 1<br>Delivered | 1<br>Repliy | 1<br>Interested |              |  |
|          |                                           |             |             |               |              |                |             |                 |              |  |
|          |                                           |             |             |               |              |                |             |                 |              |  |
|          |                                           |             |             |               |              |                |             |                 |              |  |