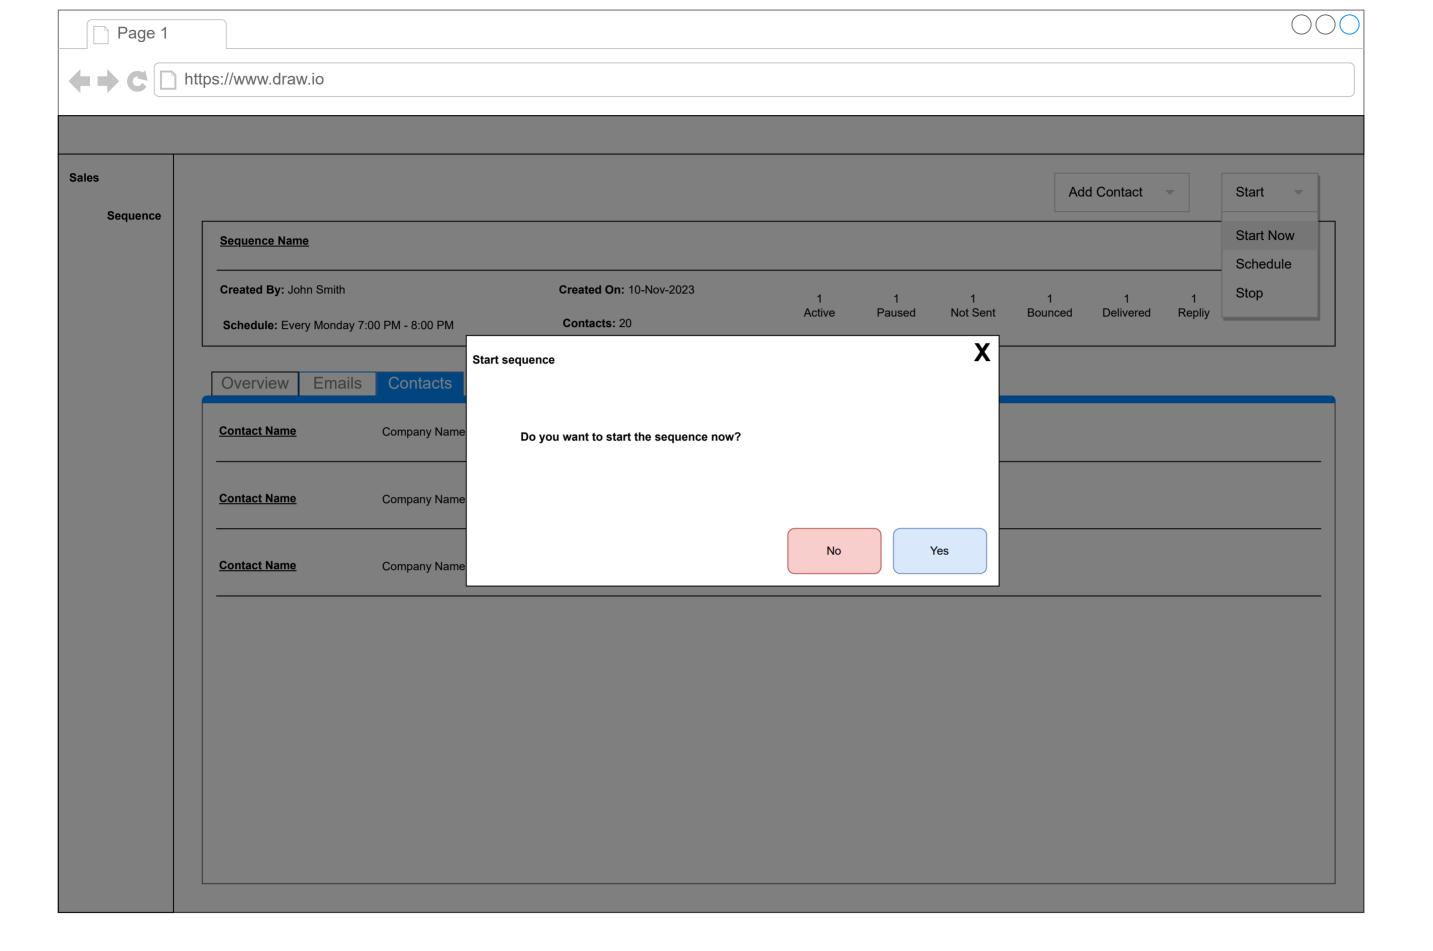

| Sequence | Sequences                                 |             |             |               |              |                |             |                 | New Sequence |  |
|----------|-------------------------------------------|-------------|-------------|---------------|--------------|----------------|-------------|-----------------|--------------|--|
|          | Sequence Name<br>Created By<br>Created On | 1<br>Active | 1<br>Paused | 1<br>Not Sent | 1<br>Bounced | 1<br>Delivered | 1<br>Repliy | 1<br>Interested |              |  |
|          | Sequence Name Created By Created On       | 1<br>Active | 1<br>Paused | 1<br>Not Sent | 1<br>Bounced | 1<br>Delivered | 1<br>Repliy | 1<br>Interested |              |  |
|          | Sequence Name Created By Created On       | 1<br>Active | 1<br>Paused | 1<br>Not Sent | 1<br>Bounced | 1<br>Delivered | 1<br>Repliy | 1<br>Interested |              |  |
|          |                                           |             |             |               |              |                |             |                 |              |  |
|          |                                           |             |             |               |              |                |             |                 |              |  |
|          |                                           |             |             |               |              |                |             |                 |              |  |