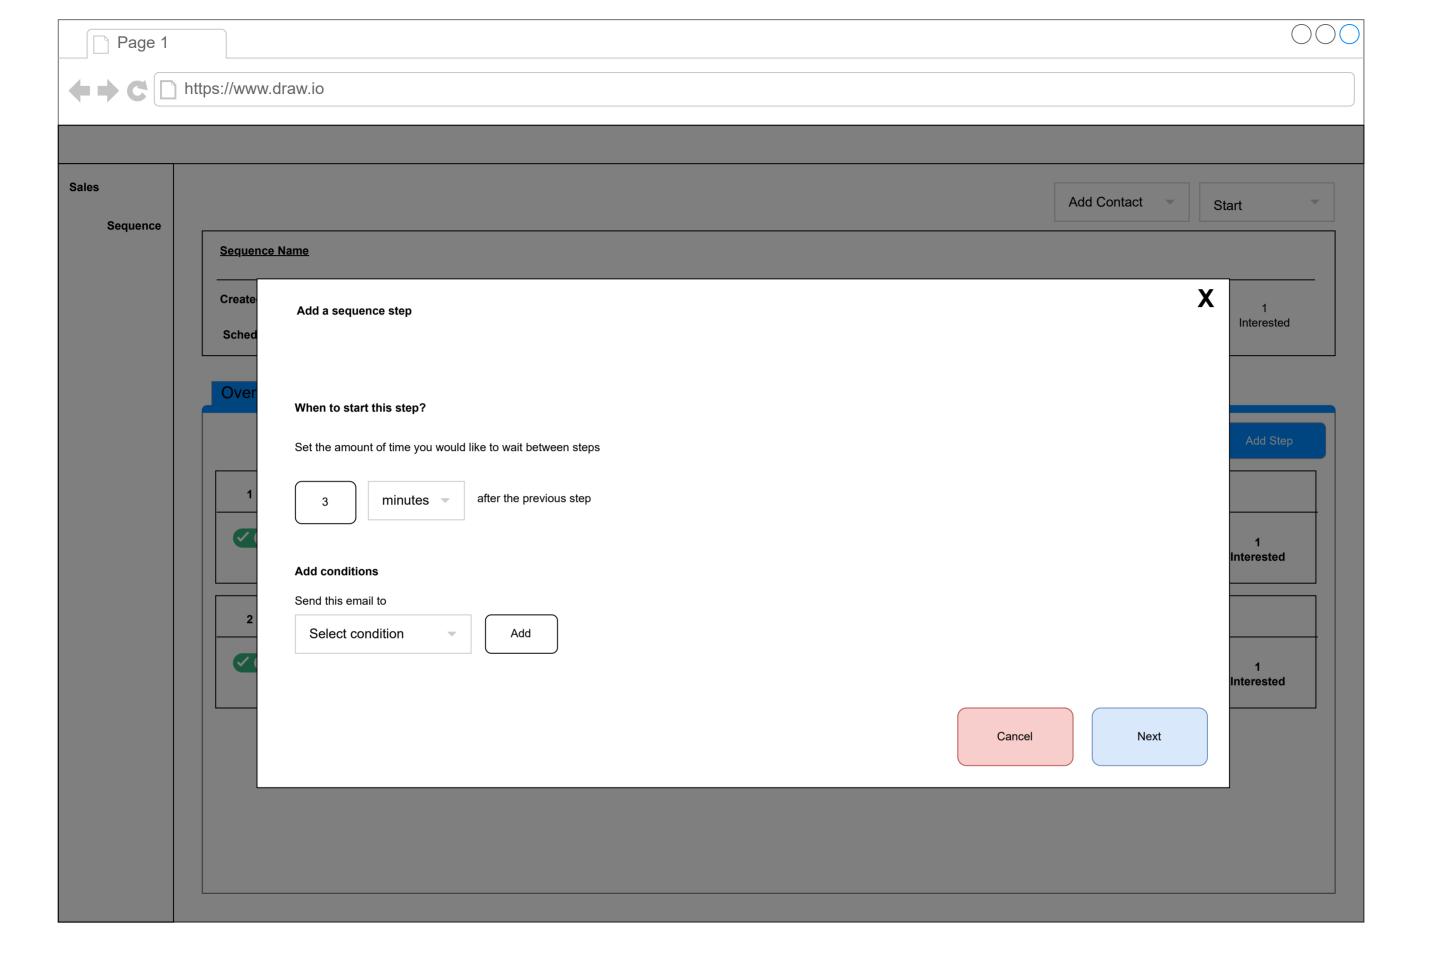

| Sequence | Sequences                                 |             |             |               |              |                |             |                 | New Sequence |  |
|----------|-------------------------------------------|-------------|-------------|---------------|--------------|----------------|-------------|-----------------|--------------|--|
|          | Sequence Name<br>Created By<br>Created On | 1<br>Active | 1<br>Paused | 1<br>Not Sent | 1<br>Bounced | 1<br>Delivered | 1<br>Repliy | 1<br>Interested |              |  |
|          | Sequence Name Created By Created On       | 1<br>Active | 1<br>Paused | 1<br>Not Sent | 1<br>Bounced | 1<br>Delivered | 1<br>Repliy | 1<br>Interested |              |  |
|          | Sequence Name Created By Created On       | 1<br>Active | 1<br>Paused | 1<br>Not Sent | 1<br>Bounced | 1<br>Delivered | 1<br>Repliy | 1<br>Interested |              |  |
|          |                                           |             |             |               |              |                |             |                 |              |  |
|          |                                           |             |             |               |              |                |             |                 |              |  |
|          |                                           |             |             |               |              |                |             |                 |              |  |