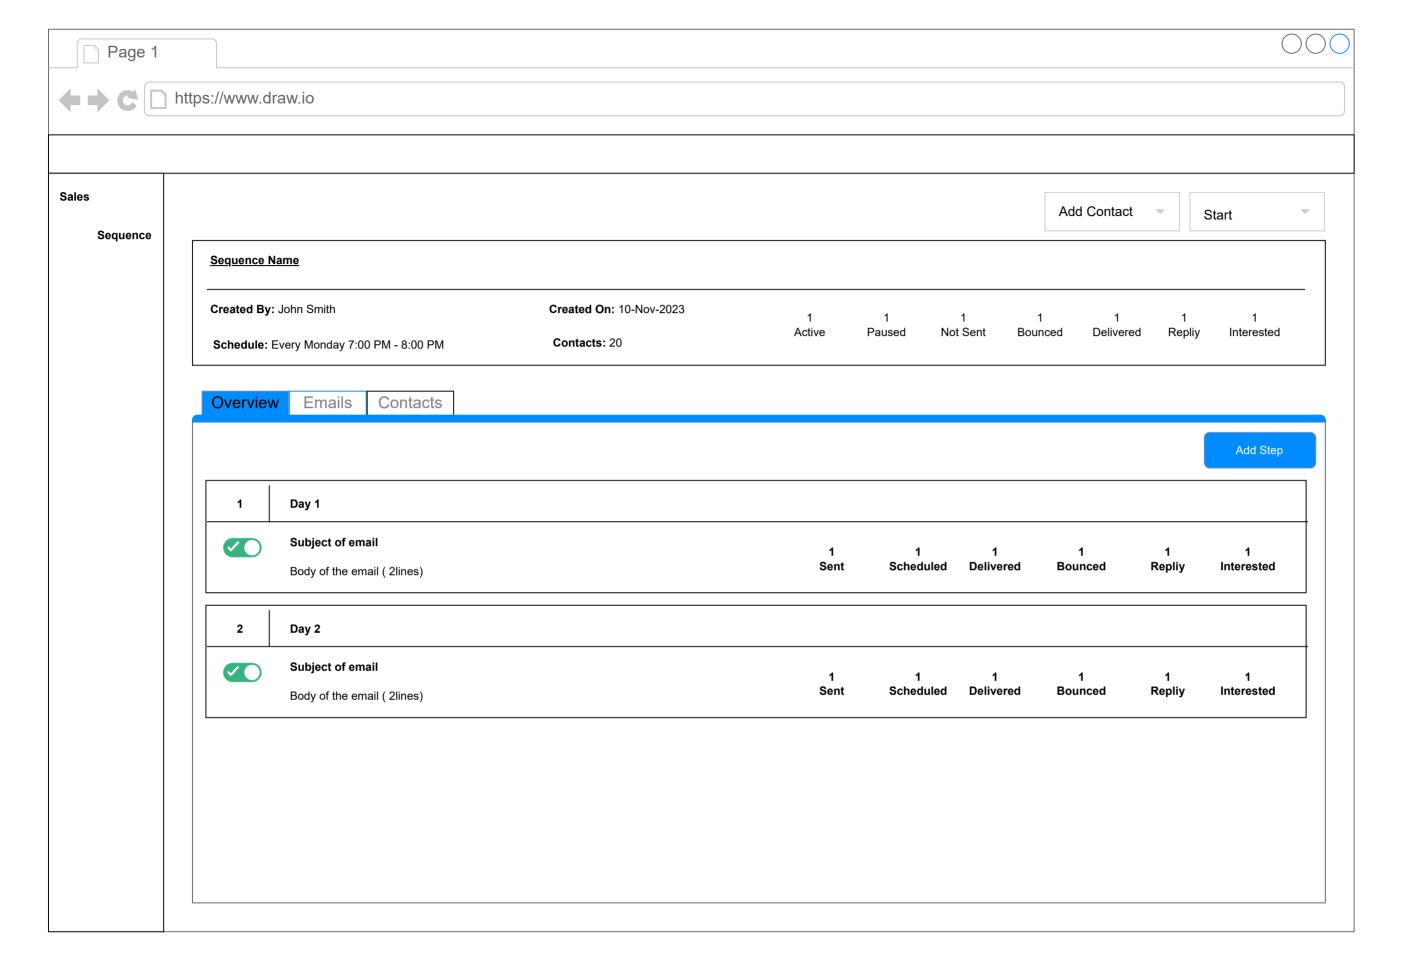

| Sequence | Sequences                                 |             |             |               |              |                |             |                 | New Sequence |  |
|----------|-------------------------------------------|-------------|-------------|---------------|--------------|----------------|-------------|-----------------|--------------|--|
|          | Sequence Name<br>Created By<br>Created On | 1<br>Active | 1<br>Paused | 1<br>Not Sent | 1<br>Bounced | 1<br>Delivered | 1<br>Repliy | 1<br>Interested |              |  |
|          | Sequence Name Created By Created On       | 1<br>Active | 1<br>Paused | 1<br>Not Sent | 1<br>Bounced | 1<br>Delivered | 1<br>Repliy | 1<br>Interested |              |  |
|          | Sequence Name Created By Created On       | 1<br>Active | 1<br>Paused | 1<br>Not Sent | 1<br>Bounced | 1<br>Delivered | 1<br>Repliy | 1<br>Interested |              |  |
|          |                                           |             |             |               |              |                |             |                 |              |  |
|          |                                           |             |             |               |              |                |             |                 |              |  |
|          |                                           |             |             |               |              |                |             |                 |              |  |