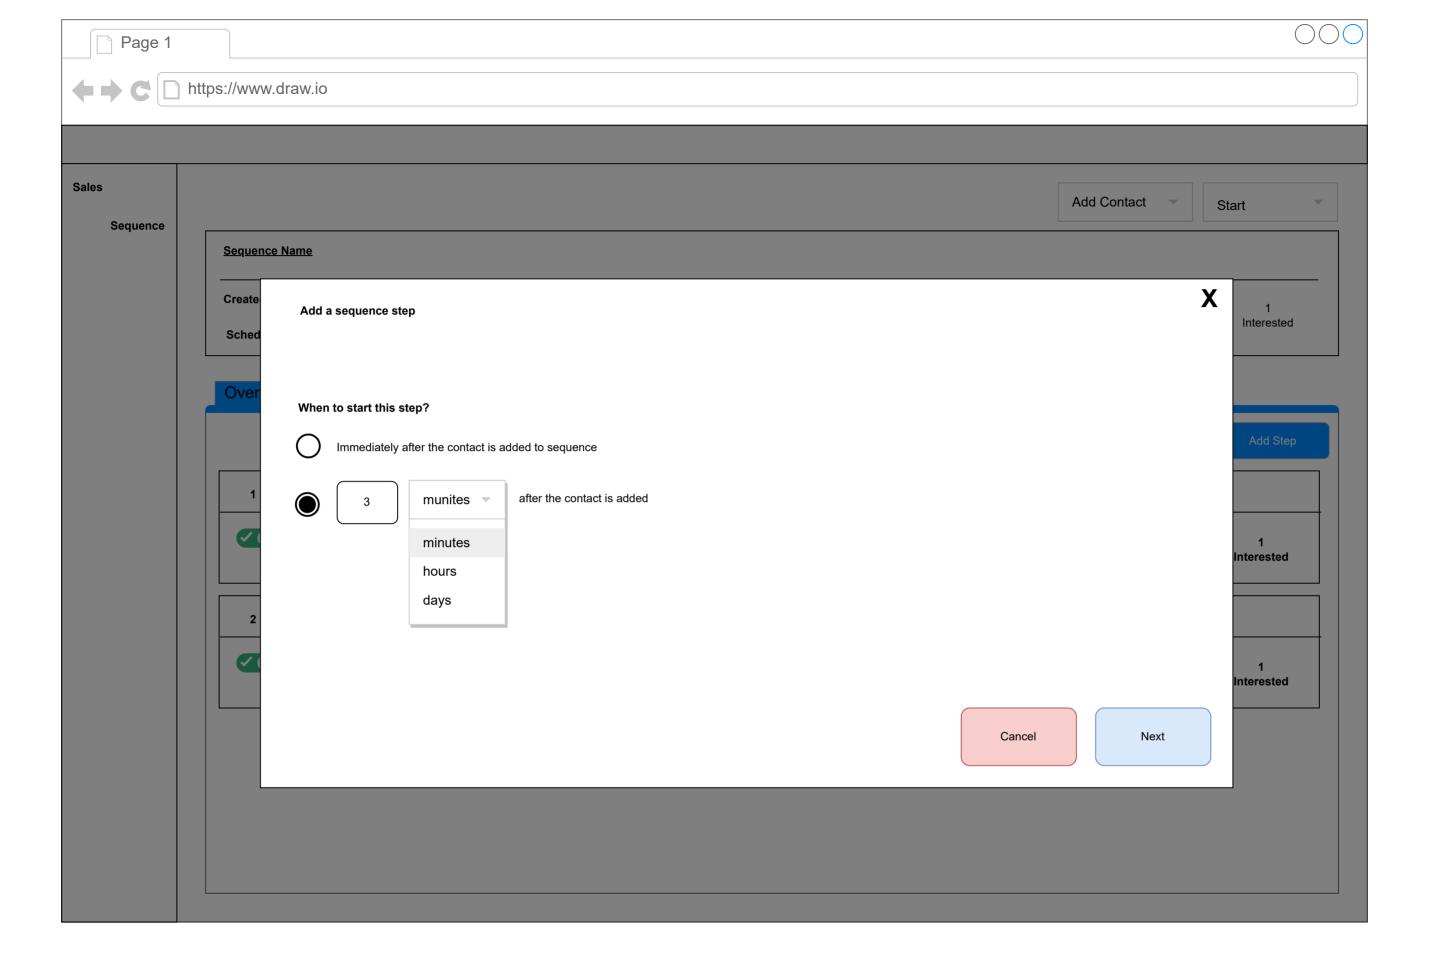

| Sequence | Sequences                                 |             |             |               |              |                |             |                 | New Sequence |  |
|----------|-------------------------------------------|-------------|-------------|---------------|--------------|----------------|-------------|-----------------|--------------|--|
|          | Sequence Name<br>Created By<br>Created On | 1<br>Active | 1<br>Paused | 1<br>Not Sent | 1<br>Bounced | 1<br>Delivered | 1<br>Repliy | 1<br>Interested |              |  |
|          | Sequence Name Created By Created On       | 1<br>Active | 1<br>Paused | 1<br>Not Sent | 1<br>Bounced | 1<br>Delivered | 1<br>Repliy | 1<br>Interested |              |  |
|          | Sequence Name Created By Created On       | 1<br>Active | 1<br>Paused | 1<br>Not Sent | 1<br>Bounced | 1<br>Delivered | 1<br>Repliy | 1<br>Interested |              |  |
|          |                                           |             |             |               |              |                |             |                 |              |  |
|          |                                           |             |             |               |              |                |             |                 |              |  |
|          |                                           |             |             |               |              |                |             |                 |              |  |