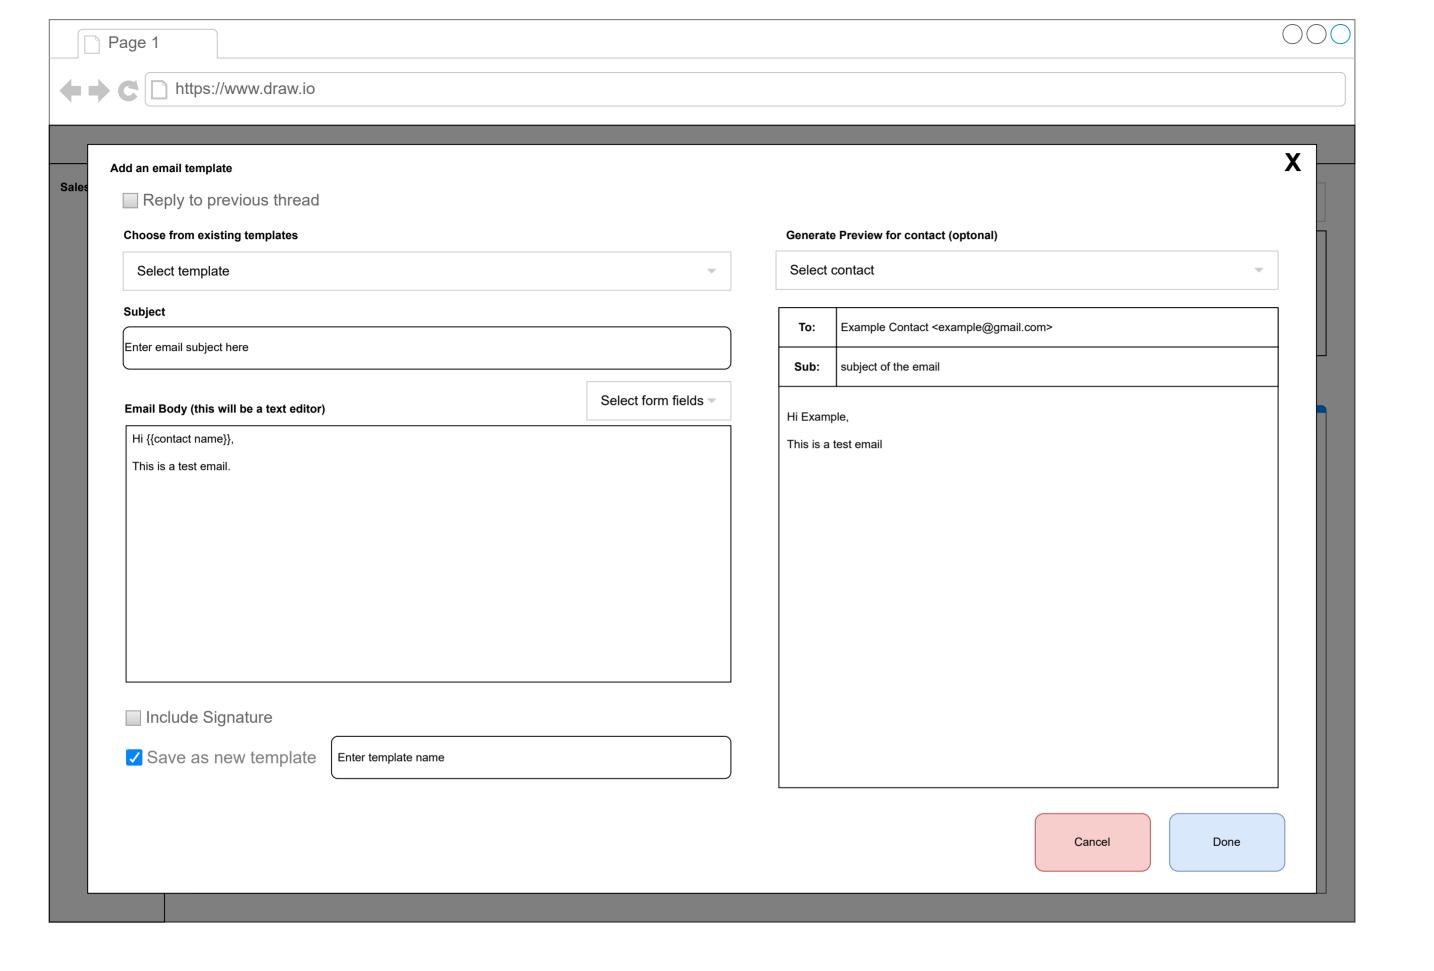

| Sequence | Sequences                                 |             |             |               |              |                |             |                 | New Sequence |  |
|----------|-------------------------------------------|-------------|-------------|---------------|--------------|----------------|-------------|-----------------|--------------|--|
|          | Sequence Name<br>Created By<br>Created On | 1<br>Active | 1<br>Paused | 1<br>Not Sent | 1<br>Bounced | 1<br>Delivered | 1<br>Repliy | 1<br>Interested |              |  |
|          | Sequence Name Created By Created On       | 1<br>Active | 1<br>Paused | 1<br>Not Sent | 1<br>Bounced | 1<br>Delivered | 1<br>Repliy | 1<br>Interested |              |  |
|          | Sequence Name Created By Created On       | 1<br>Active | 1<br>Paused | 1<br>Not Sent | 1<br>Bounced | 1<br>Delivered | 1<br>Repliy | 1<br>Interested |              |  |
|          |                                           |             |             |               |              |                |             |                 |              |  |
|          |                                           |             |             |               |              |                |             |                 |              |  |
|          |                                           |             |             |               |              |                |             |                 |              |  |