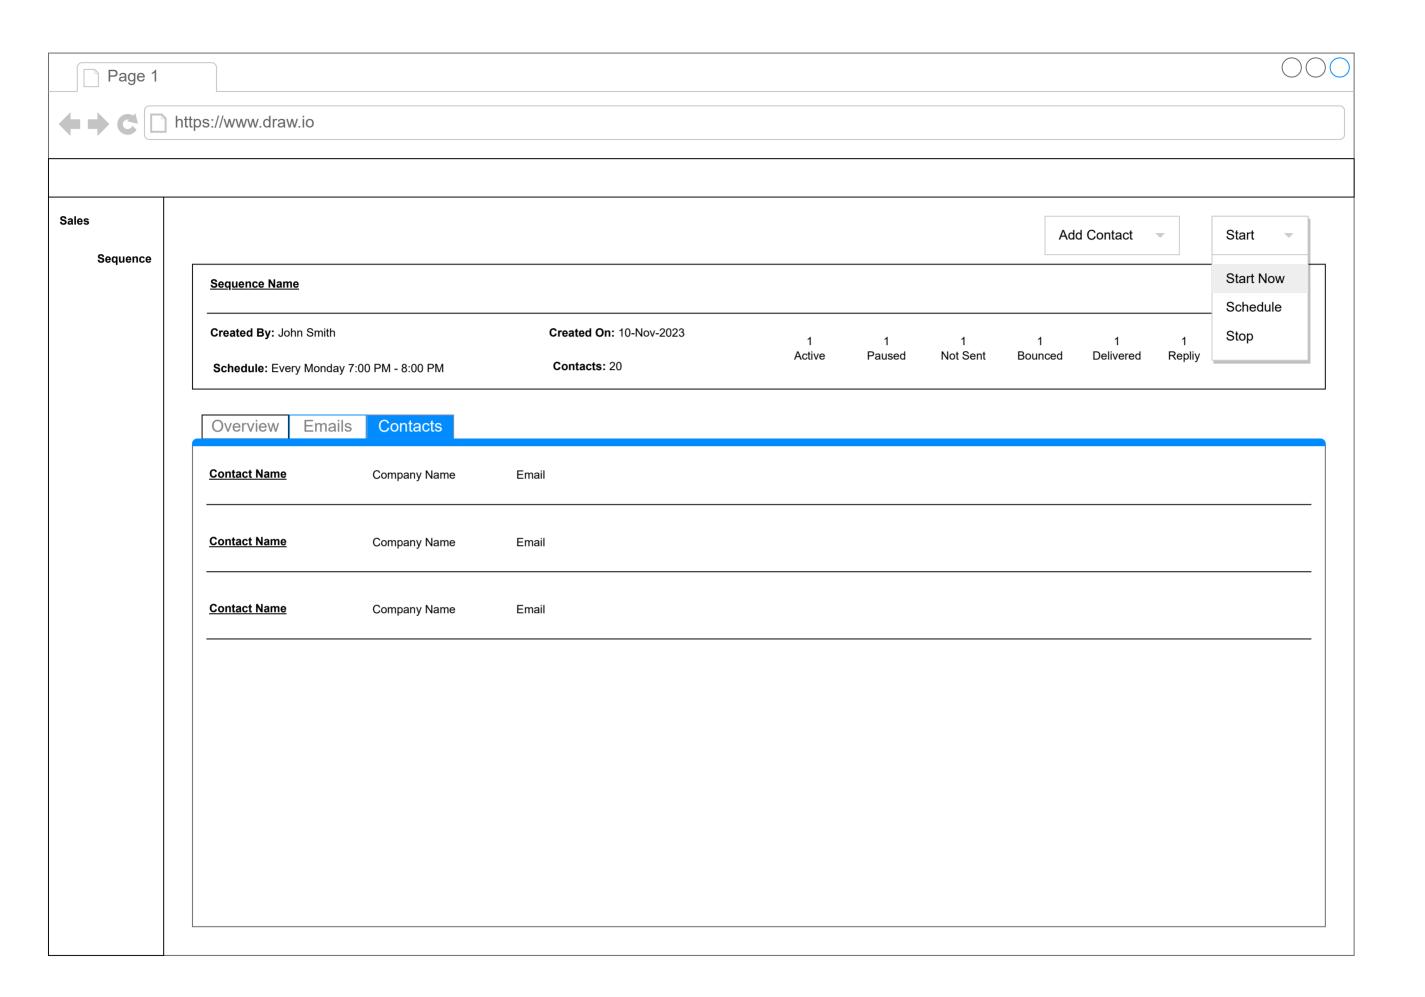

| Sequence | Sequences                                 |             |             |               |              |                |             |                 | New Sequence |  |
|----------|-------------------------------------------|-------------|-------------|---------------|--------------|----------------|-------------|-----------------|--------------|--|
|          | Sequence Name<br>Created By<br>Created On | 1<br>Active | 1<br>Paused | 1<br>Not Sent | 1<br>Bounced | 1<br>Delivered | 1<br>Repliy | 1<br>Interested |              |  |
|          | Sequence Name Created By Created On       | 1<br>Active | 1<br>Paused | 1<br>Not Sent | 1<br>Bounced | 1<br>Delivered | 1<br>Repliy | 1<br>Interested |              |  |
|          | Sequence Name Created By Created On       | 1<br>Active | 1<br>Paused | 1<br>Not Sent | 1<br>Bounced | 1<br>Delivered | 1<br>Repliy | 1<br>Interested |              |  |
|          |                                           |             |             |               |              |                |             |                 |              |  |
|          |                                           |             |             |               |              |                |             |                 |              |  |
|          |                                           |             |             |               |              |                |             |                 |              |  |