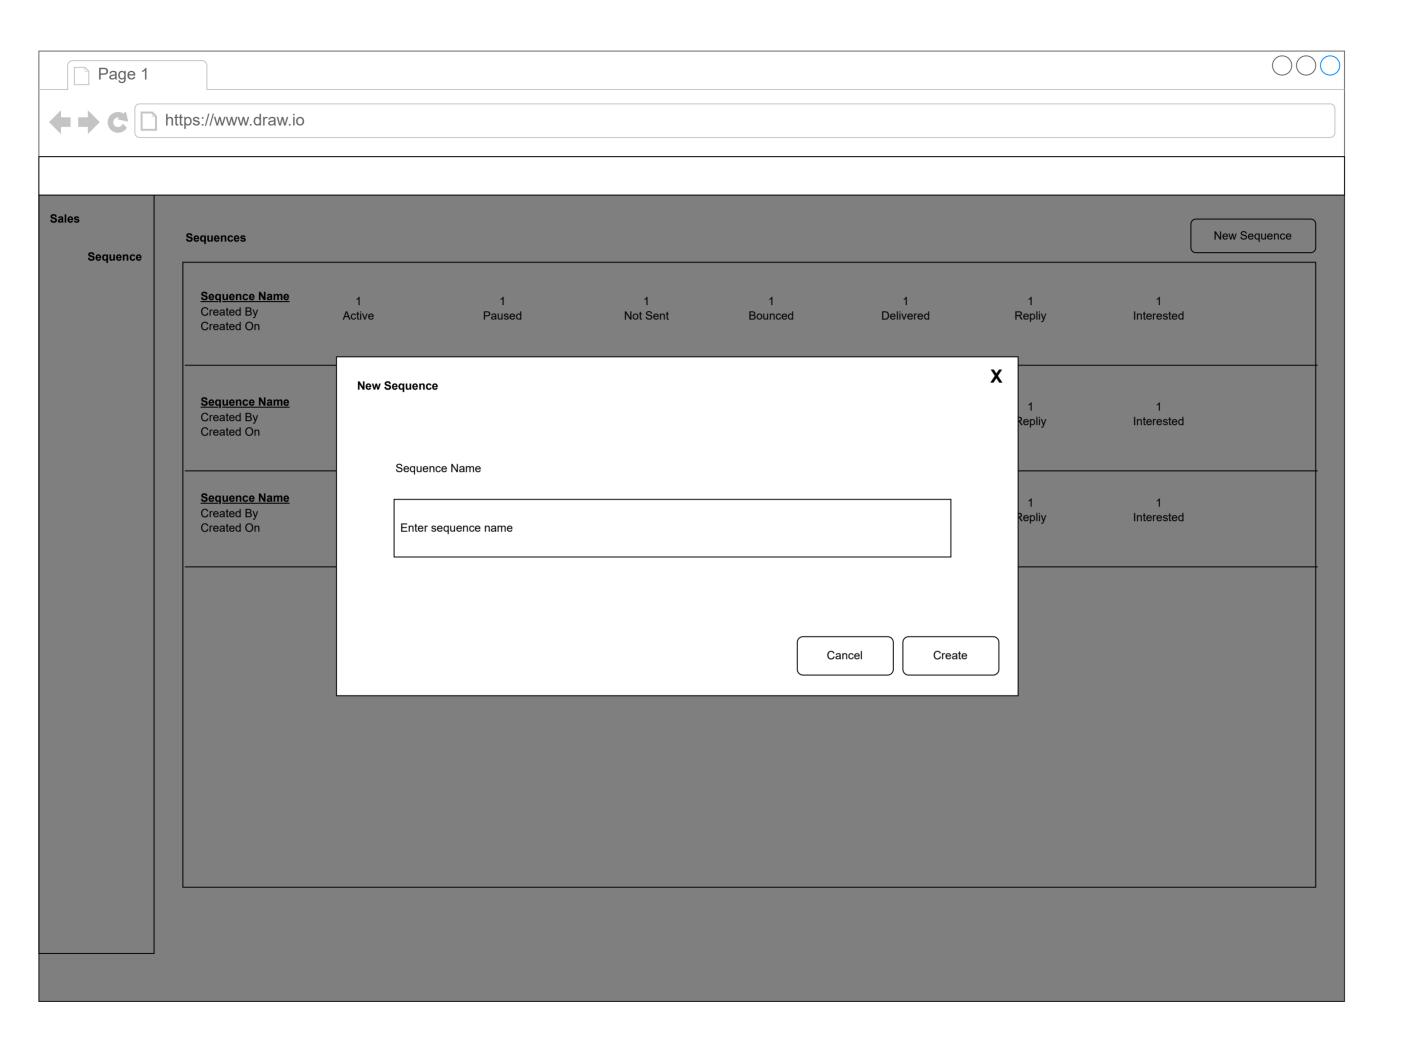

| Sequence | Sequences                                 |             |             |               |              |                |             |                 | New Sequence |  |
|----------|-------------------------------------------|-------------|-------------|---------------|--------------|----------------|-------------|-----------------|--------------|--|
|          | Sequence Name<br>Created By<br>Created On | 1<br>Active | 1<br>Paused | 1<br>Not Sent | 1<br>Bounced | 1<br>Delivered | 1<br>Repliy | 1<br>Interested |              |  |
|          | Sequence Name Created By Created On       | 1<br>Active | 1<br>Paused | 1<br>Not Sent | 1<br>Bounced | 1<br>Delivered | 1<br>Repliy | 1<br>Interested |              |  |
|          | Sequence Name Created By Created On       | 1<br>Active | 1<br>Paused | 1<br>Not Sent | 1<br>Bounced | 1<br>Delivered | 1<br>Repliy | 1<br>Interested |              |  |
|          |                                           |             |             |               |              |                |             |                 |              |  |
|          |                                           |             |             |               |              |                |             |                 |              |  |
|          |                                           |             |             |               |              |                |             |                 |              |  |