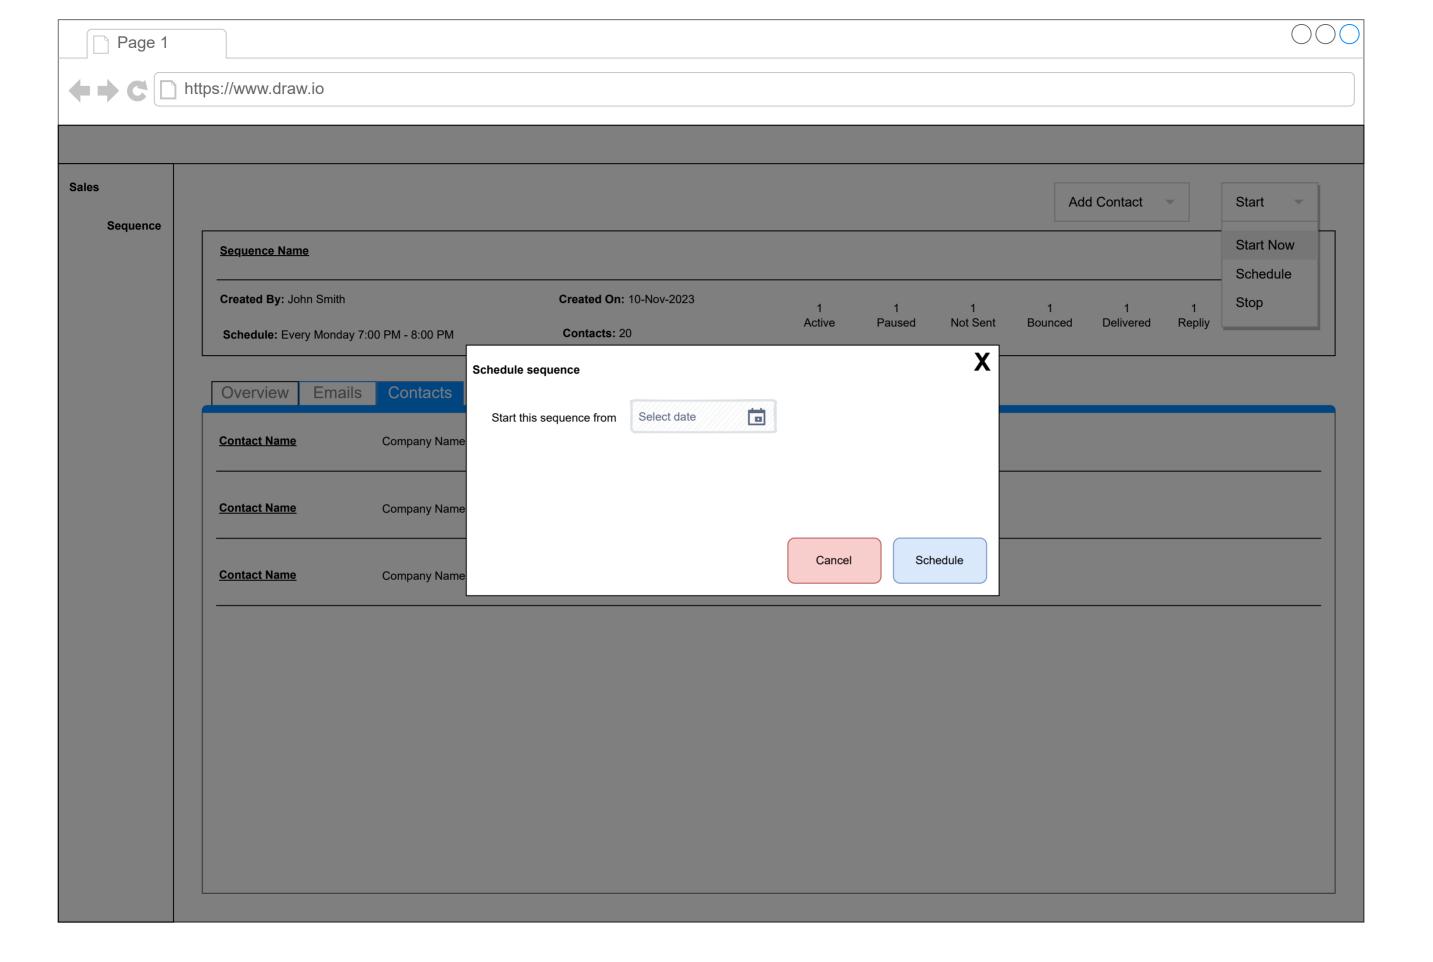

| Sequence | Sequences                                 |             |             |               |              |                |             |                 | New Sequence |  |
|----------|-------------------------------------------|-------------|-------------|---------------|--------------|----------------|-------------|-----------------|--------------|--|
|          | Sequence Name<br>Created By<br>Created On | 1<br>Active | 1<br>Paused | 1<br>Not Sent | 1<br>Bounced | 1<br>Delivered | 1<br>Repliy | 1<br>Interested |              |  |
|          | Sequence Name Created By Created On       | 1<br>Active | 1<br>Paused | 1<br>Not Sent | 1<br>Bounced | 1<br>Delivered | 1<br>Repliy | 1<br>Interested |              |  |
|          | Sequence Name Created By Created On       | 1<br>Active | 1<br>Paused | 1<br>Not Sent | 1<br>Bounced | 1<br>Delivered | 1<br>Repliy | 1<br>Interested |              |  |
|          |                                           |             |             |               |              |                |             |                 |              |  |
|          |                                           |             |             |               |              |                |             |                 |              |  |
|          |                                           |             |             |               |              |                |             |                 |              |  |